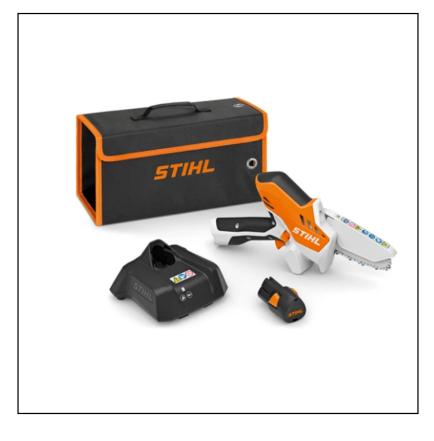

#### **Stihl GTA 26 Cordless Garden Pruner**

\*\*\* ADD to Basket for Courier Delivery @ only £7.94 \*\*\*

Making light work of small garden jobs, this cordless pruner has a wide range of uses from pruning shrubs to trees, cutting up garden waste and even building with wood.

Features a 1/4" PM3 saw chain for excellent cutting performance and powerful cuts along with Tool-free chain replacement, moving protective hood above the bar and charge-level indicator.

Comfortable, rubberised handles add to the package for easy and accurate control.

Interchangeable AS 2 battery works exclusively with products in the AS System but NOT compatible with the HSA 25 (Cordless Shrub Shears).

Supplied complete with accessories and wall mountable Stihl carry Bag.