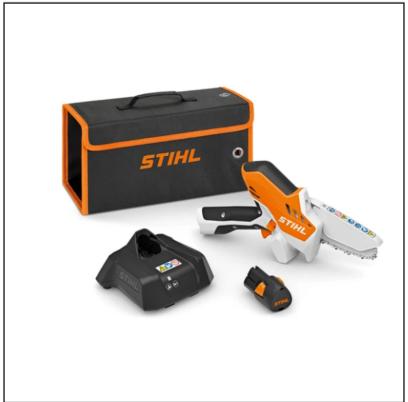

#### **Stihl GTA 26 Cordless Garden Pruner**

\*\*\* ADD to Basket for Courier Delivery @ only £7.94 \*\*\*

Making light work of small garden jobs, this cordless pruner has a wide range of uses from pruning shrubs to trees, cutting up garden waste and even building with wood.

Features a 1/4" PM3 saw chain for excellent cutting performance and powerful cuts along with Tool-free chain replacement, moving protective hood above the bar and charge-level indicator.

Comfortable, rubberised handles add to the package for easy and accurate control.

Interchangeable AS 2 battery works exclusively with products in the AS System but NOT compatible with the HSA 25 (Cordless Shrub Shears).

Supplied complete with accessories and wall mountable Stihl carry Bag.