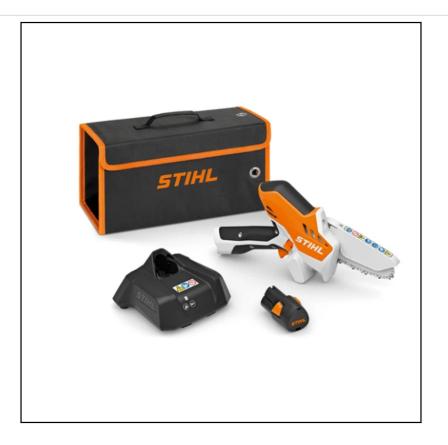

#### **Stihl GTA 26 Cordless Garden Pruner**

\*\*\* ADD to Basket for Courier Delivery @ only £7.94 \*\*\*

Making light work of small garden jobs, this cordless pruner has a wide range of uses from pruning shrubs to trees, cutting up garden waste and even building with wood.

Features a 1/4" PM3 saw chain for excellent cutting performance and powerful cuts along with Tool-free chain replacement, moving protective hood above the bar and charge-level indicator.

Comfortable, rubberised handles add to the package for easy and accurate control.

Interchangeable AS 2 battery works exclusively with products in the AS System but NOT compatible with the HSA 25 (Cordless Shrub Shears).

Supplied complete with accessories and wall mountable Stihl carry Bag.