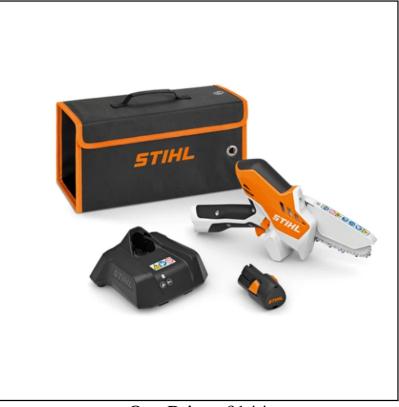

#### **Stihl GTA 26 Cordless Garden Pruner**

\*\*\* ADD to Basket for Courier Delivery @ only £7.94 \*\*\*

Making light work of small garden jobs, this cordless pruner has a wide range of uses from pruning shrubs to trees, cutting up garden waste and even building with wood.

Features a 1/4" PM3 saw chain for excellent cutting performance and powerful cuts along with Tool-free chain replacement, moving protective hood above the bar and charge-level indicator.

Comfortable, rubberised handles add to the package for easy and accurate control.

Interchangeable AS 2 battery works exclusively with products in the AS System but NOT compatible with the HSA 25 (Cordless Shrub Shears).

Supplied complete with accessories and wall mountable Stihl carry Bag.