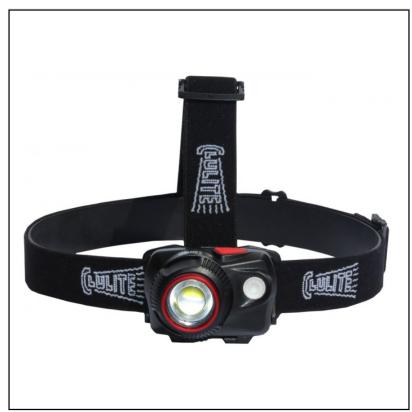

#### Clulite HL21 Focus2Go Rechargeable Head Torch

Safe and practical, make light work with this Focus Beam Rechargeable Headlight which can also run off AAA batteries for back-up power.

Suitable for both indoor & outdoor use, it weighs in at just 95g and delivers an impressive 500 lumens across 5 light modes from focus control to narrow spot.

 $Rotating\ vertically\ through\ 90^\circ,\ there\ is\ an\ additional\ red\ side\ light\ and\ LED\ indicator\ showing\ battery\ capacity\ /\ charging\ status.$ 

Easy to operate, the harness is fully adjustable for a comfort snug fit which can also be modified to fit a hard hat or helmet.

Duration 2.5 hours continuous on high beam. Direct plug to recharge by micro USB.

Like this Clulite HL21 Rechargeable Head Torch? Why not browse our complete Torches & Equipment range.

To keep up-to-date with our latest news and special offers, follow us on Facebook.