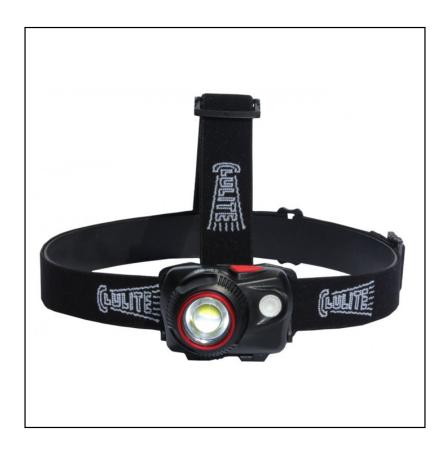

#### Clulite HL21 Focus2Go Rechargeable Head Torch

Safe and practical, make light work with this Focus Beam Rechargeable Headlight which can also run off AAA batteries for back-up power.

Suitable for both indoor & outdoor use, it weighs in at just 95g and delivers an impressive 500 lumens across 5 light modes from focus control to narrow spot.

 $Rotating\ vertically\ through\ 90^\circ,\ there\ is\ an\ additional\ red\ side\ light\ and\ LED\ indicator\ showing\ battery\ capacity\ /\ charging\ status.$ 

Easy to operate, the harness is fully adjustable for a comfort snug fit which can also be modified to fit a hard hat or helmet.

Duration 2.5 hours continuous on high beam. Direct plug to recharge by micro USB.

Like this Clulite HL21 Rechargeable Head Torch? Why not browse our complete Torches & Equipment range.

To keep up-to-date with our latest news and special offers, follow us on Facebook.