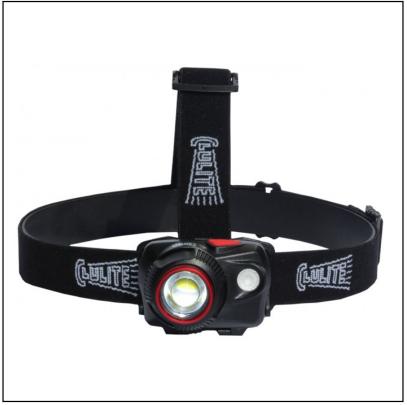

#### Clulite HL21 Focus2Go Rechargeable Head Torch

Safe and practical, make light work with this Focus Beam Rechargeable Headlight which can also run off AAA batteries for back-up power.

Suitable for both indoor & outdoor use, it weighs in at just 95g and delivers an impressive 500 lumens across 5 light modes from focus control to narrow spot.

 $Rotating\ vertically\ through\ 90^\circ,\ there\ is\ an\ additional\ red\ side\ light\ and\ LED\ indicator\ showing\ battery\ capacity\ /\ charging\ status.$ 

Easy to operate, the harness is fully adjustable for a comfort snug fit which can also be modified to fit a hard hat or helmet.

Duration 2.5 hours continuous on high beam. Direct plug to recharge by micro USB.

Like this Clulite HL21 Rechargeable Head Torch? Why not browse our complete Torches & Equipment range.

To keep up-to-date with our latest news and special offers, follow us on Facebook.