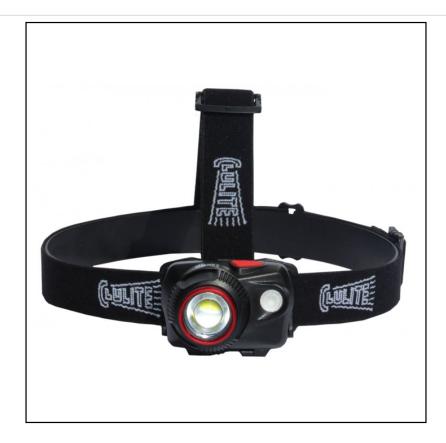

#### Clulite HL21 Focus2Go Rechargeable Head Torch

Safe and practical, make light work with this Focus Beam Rechargeable Headlight which can also run off AAA batteries for back-up power.

Suitable for both indoor & outdoor use, it weighs in at just 95g and delivers an impressive 500 lumens across 5 light modes from focus control to narrow spot.

 $Rotating\ vertically\ through\ 90^\circ,\ there\ is\ an\ additional\ red\ side\ light\ and\ LED\ indicator\ showing\ battery\ capacity\ /\ charging\ status.$ 

Easy to operate, the harness is fully adjustable for a comfort snug fit which can also be modified to fit a hard hat or helmet.

Duration 2.5 hours continuous on high beam. Direct plug to recharge by micro USB.

Like this Clulite HL21 Rechargeable Head Torch? Why not browse our complete Torches & Equipment range.

To keep up-to-date with our latest news and special offers, follow us on Facebook.