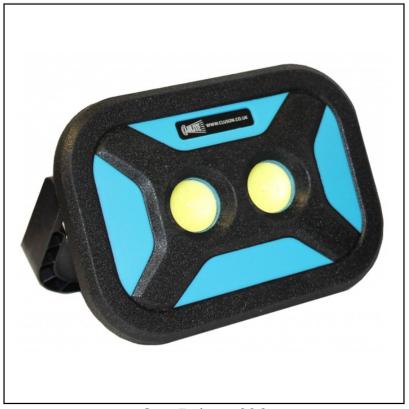

#### **Clulite WL-8 700 Lumens Mini Portable Work-Floodlight**

Portable & Rechargeable, this mini work-floodlight is ideal for the tool box or as back up lighting, illuminating an area of approximately 5 x 10 metres.

Featuring a super bright 10W (700 lumens) LED light which can be focused with ease, the unit also includes a magnetic base to allow hands free working.

Giving a running time of up to 4 hours duration (2 hours on high), the light is convenient for use in areas with no mains power supply or as back up lighting during power cuts.