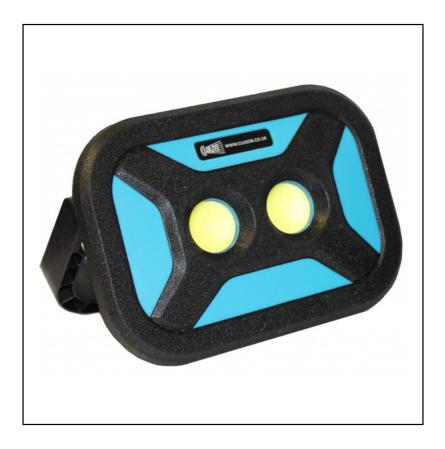

#### **Clulite WL-8 700 Lumens Mini Portable Work-Floodlight**

Portable & Rechargeable, this mini work-floodlight is ideal for the tool box or as back up lighting, illuminating an area of approximately 5 x 10 metres.

Featuring a super bright 10W (700 lumens) LED light which can be focused with ease, the unit also includes a magnetic base to allow hands free working.

Giving a running time of up to 4 hours duration (2 hours on high), the light is convenient for use in areas with no mains power supply or as back up lighting during power cuts.