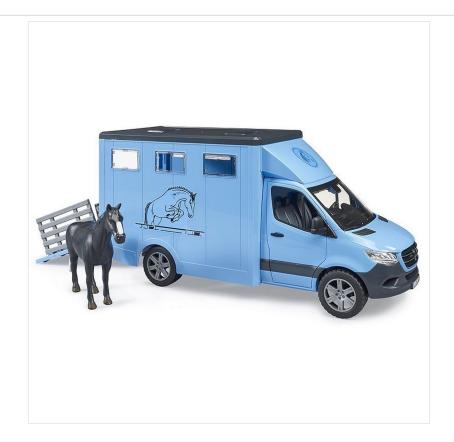

#### **Bruder Mercedes Benz Sprinter Horse Transporter 1:16 Scale**

This livestock transporter features a state-of-the-art, species-appropriate box body with a variable interior partition wall and two water troughs.

The ramp can be folded down for loading and unloading your equines and ramp lattices ensure they can be guided gently onto and off the vehicle.

A true-to-scale horse is already included with the vehicle capable of transporting a maximum of two horses.