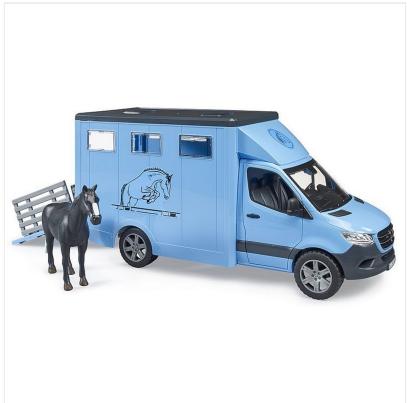

#### **Bruder Mercedes Benz Sprinter Horse Transporter 1:16 Scale**

This livestock transporter features a state-of-the-art, species-appropriate box body with a variable interior partition wall and two water troughs.

The ramp can be folded down for loading and unloading your equines and ramp lattices ensure they can be guided gently onto and off the vehicle.

A true-to-scale horse is already included with the vehicle capable of transporting a maximum of two horses.