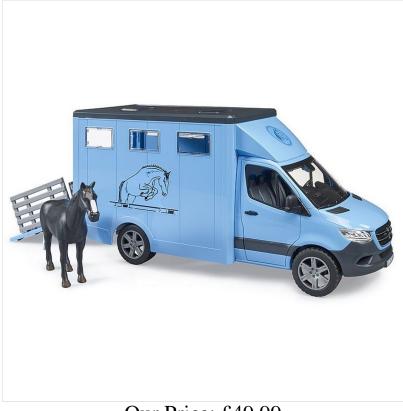

#### **Bruder Mercedes Benz Sprinter Horse Transporter 1:16 Scale**

This livestock transporter features a state-of-the-art, species-appropriate box body with a variable interior partition wall and two water troughs.

The ramp can be folded down for loading and unloading your equines and ramp lattices ensure they can be guided gently onto and off the vehicle.

A true-to-scale horse is already included with the vehicle capable of transporting a maximum of two horses.