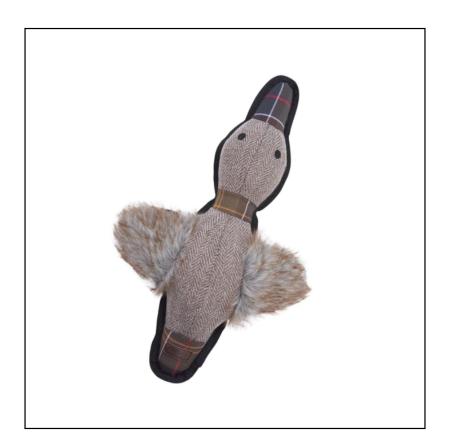

### **Barbour Soft Duck Dog Toy**

Made from soft plush materials, this Barbour game toy is ideal for teething puppies and canine friends who like to carry things around.

Featuring a squeaky sound when pressed, tartan accents and faux fur wings, it's sure to elevate the toy box and keep them from under your feet between walks.