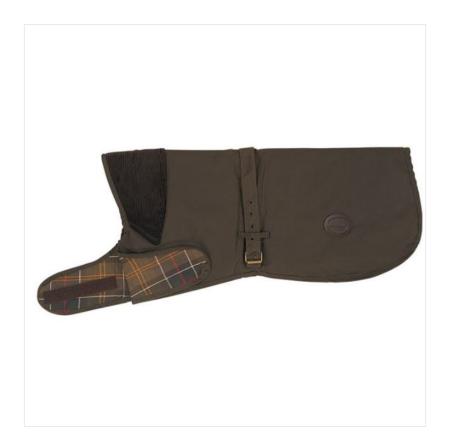

### **Barbour Matt Wax Dog Coat Olive Green**

Constructed in waxed cotton providing excellent water resistance whilst safe guarding in rough terrain, this stylish dog coat features the traditional Barbour tartan lining and corduroy collar giving extra coverage in bad weather.

Available in a wide range of sizes to keep your canine friend warm, dry and dapper, the velcro neck fastening and buckle belly strap make it quick to fine tune for a comfort fit and help prevent coat rubbing.

Externally branded for ultimate showmanship, let your dog do the talking and add a little more swagger to the morning walks.

Available sizes: XSmall - XXLarge.

Specification sheet included for recommended Breed Sizing.