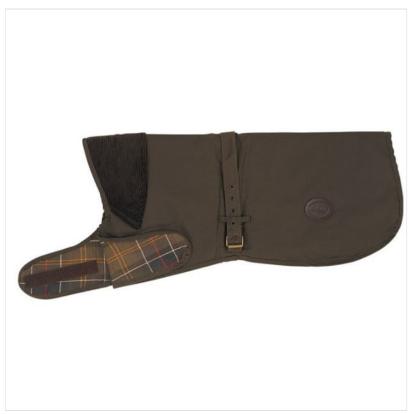

### **Barbour Matt Wax Dog Coat Olive Green**

Constructed in waxed cotton providing excellent water resistance whilst safe guarding in rough terrain, this stylish dog coat features the traditional Barbour tartan lining and corduroy collar giving extra coverage in bad weather.

Available in a wide range of sizes to keep your canine friend warm, dry and dapper, the velcro neck fastening and buckle belly strap make it quick to fine tune for a comfort fit and help prevent coat rubbing.

Externally branded for ultimate showmanship, let your dog do the talking and add a little more swagger to the morning walks.

Available sizes: XSmall - XXLarge.

Specification sheet included for recommended Breed Sizing.