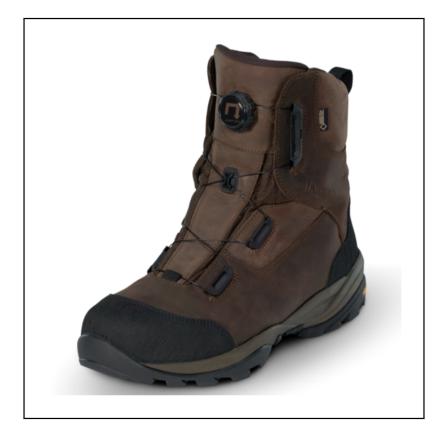

#### Harkila Reidmar GTX Leather Boots Dark Brown

The Reidmar GTX boots weigh in at a mere 756 grams per boot, have a medium-height 8" shaft and standard last (normal width fit).

The uppers are constructed in full-grain leather and the soles in relatively flexible Vibram®, which ensures a good grip on flat or moderately uneven ground. The boots also feature a shock-absorbing midsole for a thoroughly comfort feel when out hiking.

Other stand out features include a fully waterproof GORE-TEX membrane and a U-turn® wire lacing system, for easy fastening. The lacing system is very robust, but if the wire it uses ever breaks, U-turn® offer a lifetime replacement warranty. All you need to do is ensure you retain the hangtag that is on the boots when you buy them.