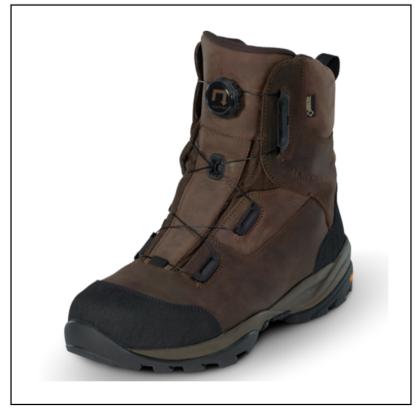

#### Harkila Reidmar GTX Leather Boots Dark Brown

The Reidmar GTX boots weigh in at a mere 756 grams per boot, have a medium-height 8" shaft and standard last (normal width fit).

The uppers are constructed in full-grain leather and the soles in relatively flexible Vibram®, which ensures a good grip on flat or moderately uneven ground. The boots also feature a shock-absorbing midsole for a thoroughly comfort feel when out hiking.

Other stand out features include a fully waterproof GORE-TEX membrane and a U-turn® wire lacing system, for easy fastening. The lacing system is very robust, but if the wire it uses ever breaks, U-turn® offer a lifetime replacement warranty. All you need to do is ensure you retain the hangtag that is on the boots when you buy them.