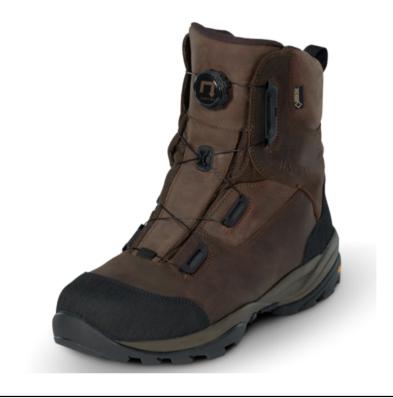

#### Harkila Reidmar GTX Leather Boots Dark Brown

The Reidmar GTX boots weigh in at a mere 756 grams per boot, have a medium-height 8" shaft and standard last (normal width fit).

The uppers are constructed in full-grain leather and the soles in relatively flexible Vibram®, which ensures a good grip on flat or moderately uneven ground. The boots also feature a shock-absorbing midsole for a thoroughly comfort feel when out hiking.

Other stand out features include a fully waterproof GORE-TEX membrane and a U-turn® wire lacing system, for easy fastening. The lacing system is very robust, but if the wire it uses ever breaks, U-turn® offer a lifetime replacement warranty. All you need to do is ensure you retain the hangtag that is on the boots when you buy them.