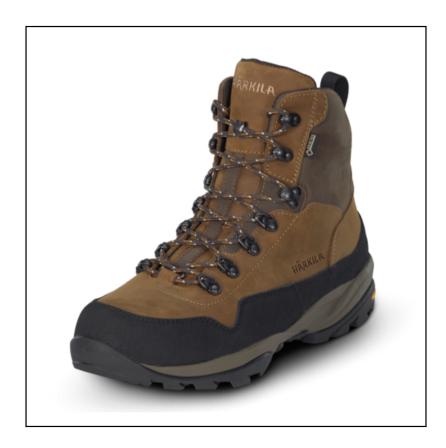

### Harkila Pro Hunter Ledge GTX Leather Boots Ochre

The Pro Hunter Ledge boots weigh a mere 714 grams per boot, have a short 7" shaft and a broad last (wide fit).

 $The upper is made from 2.2 \ mm \ nubuck \ leather \ and \ the soles \ are \ semi-stiff \ Vibram @ \ Campos \ which \ promises \ an \ ergonomic \ stride \ and \ good \ grip.$ 

Stand out features also include a fully waterproof GORE-TEX Ultimate membrane and shock-absorbing midsole for comfort, even on rough ground.

Finished with a steel eye for attaching gaiters and to prevent wear on the laces.

Whether hunting or out trekking on rugged ground, a durable performance boot that won't bog you down.

UK Shoe Sizes: 8-12.

To keep up to date with our latest news, offers and promotions; be sure to join us on Facebook & Instagram.