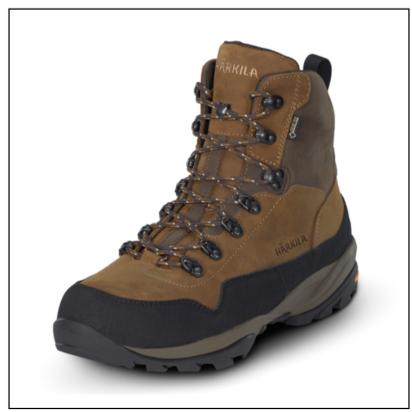

### Harkila Pro Hunter Ledge GTX Leather Boots Ochre

The Pro Hunter Ledge boots weigh a mere 714 grams per boot, have a short 7" shaft and a broad last (wide fit).

 $The upper is made from 2.2 \ mm \ nubuck \ leather \ and \ the soles \ are \ semi-stiff \ Vibram @ \ Campos \ which \ promises \ an \ ergonomic \ stride \ and \ good \ grip.$ 

Stand out features also include a fully waterproof GORE-TEX Ultimate membrane and shock-absorbing midsole for comfort, even on rough ground.

Finished with a steel eye for attaching gaiters and to prevent wear on the laces.

Whether hunting or out trekking on rugged ground, a durable performance boot that won't bog you down.

UK Shoe Sizes: 8-12.

To keep up to date with our latest news, offers and promotions; be sure to join us on Facebook & Instagram.