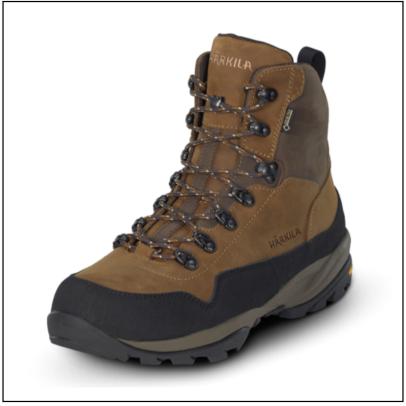

### Harkila Pro Hunter Ledge GTX Leather Boots Ochre

The Pro Hunter Ledge boots weigh a mere 714 grams per boot, have a short 7" shaft and a broad last (wide fit).

 $The upper is made from 2.2 \ mm \ nubuck \ leather \ and \ the soles \ are \ semi-stiff \ Vibram @ \ Campos \ which \ promises \ an \ ergonomic \ stride \ and \ good \ grip.$ 

Stand out features also include a fully waterproof GORE-TEX Ultimate membrane and shock-absorbing midsole for comfort, even on rough ground.

Finished with a steel eye for attaching gaiters and to prevent wear on the laces.

Whether hunting or out trekking on rugged ground, a durable performance boot that won't bog you down.

UK Shoe Sizes: 8-12.

To keep up to date with our latest news, offers and promotions; be sure to join us on Facebook & Instagram.