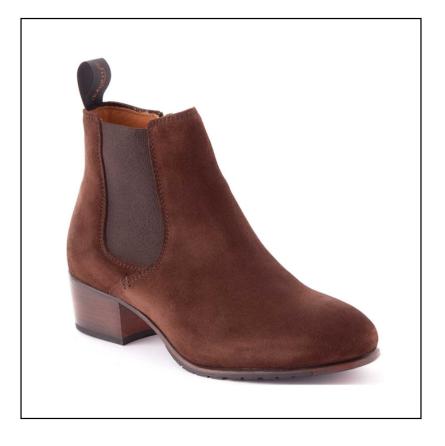

### **Dubarry Bray Ladies Chelsea Boot Cigar**

Your go-to Chelsea boot, the Dubarry Bray has a flattering easy to wear heel that makes it brilliantly versatile.

Crafted from genuine suede and leather with an inside zip for convenience, it also features an elasticated ankle panel for that sleek fit styling to match with skirts & slim fit trousers.

Finished with a water resistant DryFast-DrySoft<sup>TM</sup> finish to keep your feet dry and your look pristine wherever you're heading out this season.

For further assistance with sizing and precise boot measurements, please refer to attached specification sheet.