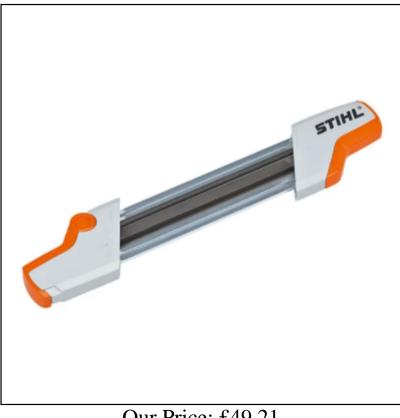

## Stihl 2 in 1 EasyFile Saw Chain Sharpening Tool

The perfect tool to keep your saw chain sharp.

In order to maintain the peak the performance you'd expect from your machine, it's very important to file both the cutting teeth & depth gauges when you sharpen your chainsaw chain

This extremely clever design means you can file both your chain saw cutting teeth & depth gauges in one quick and easy movement.

Great for occasional users and more so professionals that need to perform quick chain maintenance out in the field.

For 1/4" P, 3/8" P, .325", 3/8" and .404" saw chains. Includes both round and flat files which are easily replaceable.

Make sure you choose the right file for your chain. Specification guide attached.

We are an authorised Stihl dealer and can provide full service back up and maintenance for your Stihl equipment.