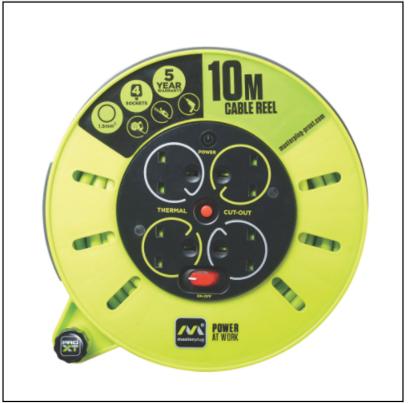

#### Masterplug Pro-XT 13A Cassette Reel 10m

Developed as the first globally viable portable power offer for trade, Pro-XT delivers a new level of performance and innovation.

A lightweight and sturdy solution for use in heavy duty applications, the compact nature of this cassette allows for easy transportation and storage whilst delivering 10 metres of power cable extension.

Key features include four shuttered sockets, localised power switch to control where you are working and thermal cut out in the event of appliance overload when fully reeled.

Standing Masterplug out from the crowd, the unit concludes with a robust high viz case & reel for safer working and easy wind handle allowing quick recoil.