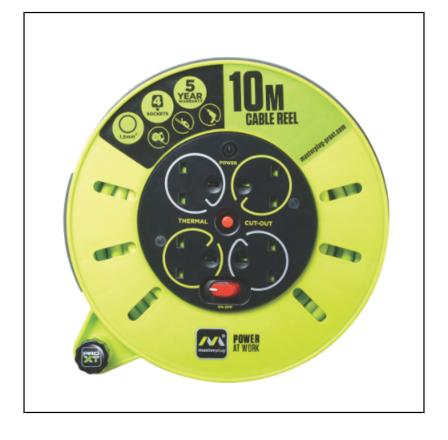

#### Masterplug Pro-XT 13A Cassette Reel 10m

Developed as the first globally viable portable power offer for trade, Pro-XT delivers a new level of performance and innovation.

A lightweight and sturdy solution for use in heavy duty applications, the compact nature of this cassette allows for easy transportation and storage whilst delivering 10 metres of power cable extension.

Key features include four shuttered sockets, localised power switch to control where you are working and thermal cut out in the event of appliance overload when fully reeled.

Standing Masterplug out from the crowd, the unit concludes with a robust high viz case & reel for safer working and easy wind handle allowing quick recoil.