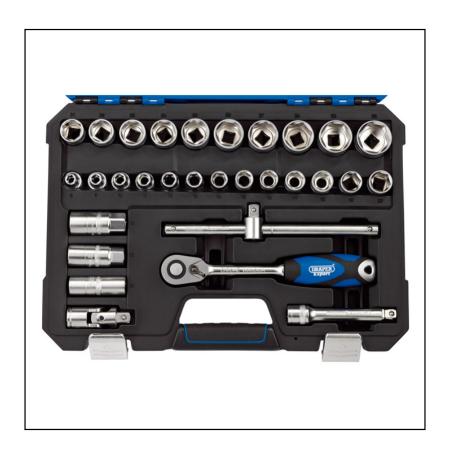

### Draper 16452 1/2" Square Drive Metric Socket Set (30 Piece)

Expert Quality, six point sockets made from chrome vanadium steel that's hardened and tempered with a micro satin finish.

Each socket has a knurled ring for extra grip.

Supplied with a 72 tooth reversible soft grip ratchet and accessories.

All neatly packaged in a toughened plastic carry case for convenience and safe storage.

Manufactured and tested generally in accordance with DIN3122 and ISO3315 Specifications.