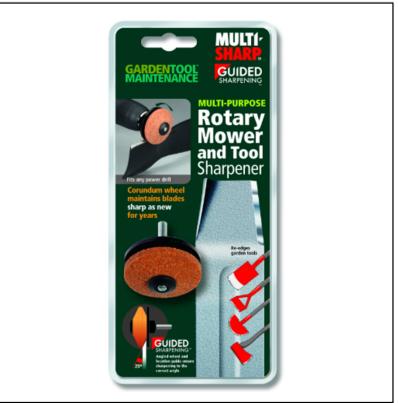

#### **Multi-Sharp Rotary Lawn Mower Blade Sharpener**

Designed to fit any domestic power drill, including cordless, this angle wheeled sharpener features high quality Corundum to produce a sharp new cutting edge on Rotary mower blades.

Sharpening to the correct angle, in minutes, the wheel is reversible and will give approximately x10 re-sharpenings, for many years services.

Can also be use to restore a keen edge on Spades, Hoes, Lawn-Edgers & Axes.

Full instructions included to show how to easily maintain blade balance.

Recommended by 'Amateur Gardening' magazine.

Like this Rotary Blade Sharpener? Why not browse our comprehensive range of Machine Parts & Accessories for professionals & gardeners alike.