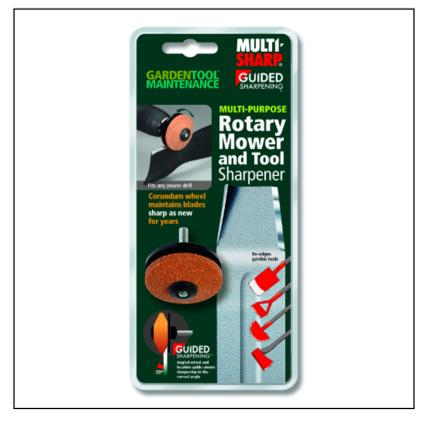

#### **Multi-Sharp Rotary Lawn Mower Blade Sharpener**

Designed to fit any domestic power drill, including cordless, this angle wheeled sharpener features high quality Corundum to produce a sharp new cutting edge on Rotary mower blades.

Sharpening to the correct angle, in minutes, the wheel is reversible and will give approximately x10 re-sharpenings, for many years services.

Can also be use to restore a keen edge on Spades, Hoes, Lawn-Edgers & Axes.

Full instructions included to show how to easily maintain blade balance.

Recommended by 'Amateur Gardening' magazine.

Like this Rotary Blade Sharpener? Why not browse our comprehensive range of Machine Parts & Accessories for professionals & gardeners alike.