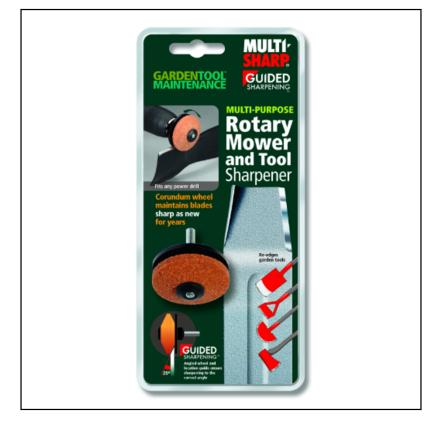

#### **Multi-Sharp Rotary Lawn Mower Blade Sharpener**

Designed to fit any domestic power drill, including cordless, this angle wheeled sharpener features high quality Corundum to produce a sharp new cutting edge on Rotary mower blades.

Sharpening to the correct angle, in minutes, the wheel is reversible and will give approximately x10 re-sharpenings, for many years services.

Can also be use to restore a keen edge on Spades, Hoes, Lawn-Edgers & Axes.

Full instructions included to show how to easily maintain blade balance.

Recommended by 'Amateur Gardening' magazine.

Like this Rotary Blade Sharpener? Why not browse our comprehensive range of Machine Parts & Accessories for professionals & gardeners alike.