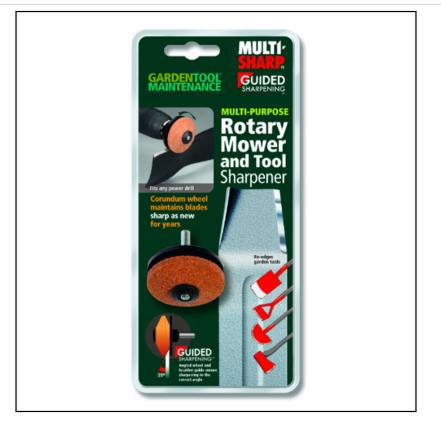

#### **Multi-Sharp Rotary Lawn Mower Blade Sharpener**

Designed to fit any domestic power drill, including cordless, this angle wheeled sharpener features high quality Corundum to produce a sharp new cutting edge on Rotary mower blades.

Sharpening to the correct angle, in minutes, the wheel is reversible and will give approximately x10 re-sharpenings, for many years services.

Can also be use to restore a keen edge on Spades, Hoes, Lawn-Edgers & Axes.

Full instructions included to show how to easily maintain blade balance.

Recommended by 'Amateur Gardening' magazine.

Like this Rotary Blade Sharpener? Why not browse our comprehensive range of Machine Parts & Accessories for professionals & gardeners alike.