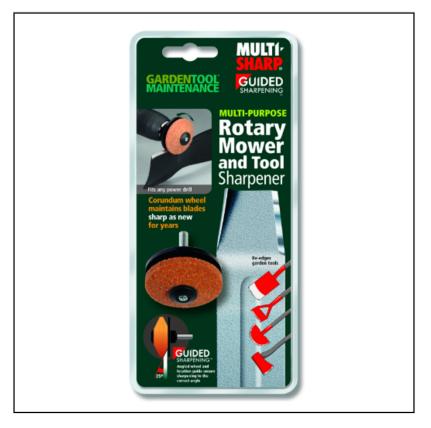

#### **Multi-Sharp Rotary Lawn Mower Blade Sharpener**

Designed to fit any domestic power drill, including cordless, this angle wheeled sharpener features high quality Corundum to produce a sharp new cutting edge on Rotary mower blades.

Sharpening to the correct angle, in minutes, the wheel is reversible and will give approximately x10 re-sharpenings, for many years services.

Can also be use to restore a keen edge on Spades, Hoes, Lawn-Edgers & Axes.

Full instructions included to show how to easily maintain blade balance.

Recommended by 'Amateur Gardening' magazine.

Like this Rotary Blade Sharpener? Why not browse our comprehensive range of Machine Parts & Accessories for professionals & gardeners alike.