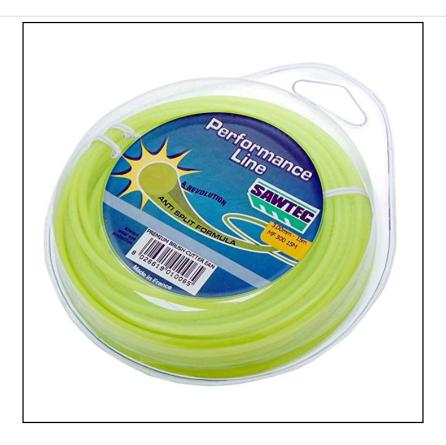

# Sawtec Performance Round Nylon Strimmer-Brushcutter Line (All Widths)

HW-MF16015MP

Our Price: £4

### Sawtec Performance Round Nylon Strimmer-Brushcutter Line

Available in various widths and lengths, the Sawtec range is made of high grade co-polymers that assure the maximum resistance to wear and breakage.

Professional quality, Sawtec line is both flexible and durable delivering a longer useful life than ordinary nylon line.

Ideal for light to medium vegetation with plenty of length for continuous use.

Bringing the perfect finishing touch to garden edges and pathways as well as order to overgrown areas of grass and weeds.

Suitable for use with most Strimmers & Brushcutters, however we always advise referral to handbook to check the line is compatible with your machine make & model.

Always wear 'eye' protection.

Available widths: Performance Line 1.3, 1.6, 2.0, 2.4, 2.8 & 3.0mm. Prime Line 2.0, 2.4, 2.7, 2.8 & 3.0mm.