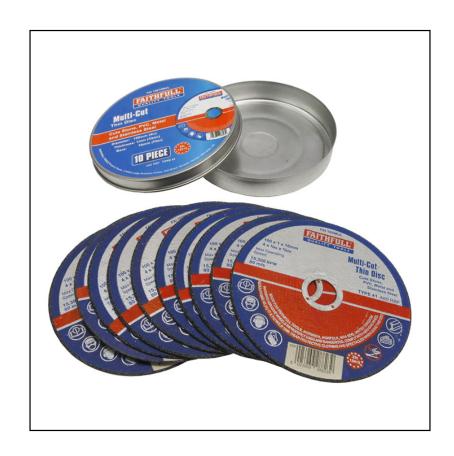

### Faithfull Multi-Cut Thin Discs 115 x 1.0 x 22mm Pk of 10

These new universal discs will cut a wide range of materials used in the construction and fabrication industries and at only 1mm thick they are able to provide a fast cutting action with less waste, dust and generating less heat.

Available in one of the most popular sizes, these versatile discs are supplied in a sturdy metal storage tin of ten for safe keeping.

Not suitable for side or wet grinding.

Note: Particular attention should be paid to the relevant safety regulations when using abrasive discs.