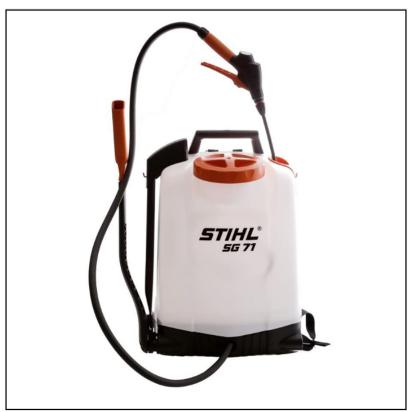

## Stihl SG71 18L Professional Backpack Sprayer

SQ-42550194970

### Stihl SG71 18L Professional Backpack Sprayer

Robust backpack sprayer designed for longer service life and professional use.

Complete with moulded back panel and high quality harness for increase user comfort, the pump lever is inter-changeable with either left or right mounting and the length adjusted.

Additional features include an integrated measuring cap, ergonomic shut off valve & hollow cone brass nozzle as standard. (Additional nozzles can be purchased as accessories).

Overall dimensions: 40 x 40 x 80 cm.