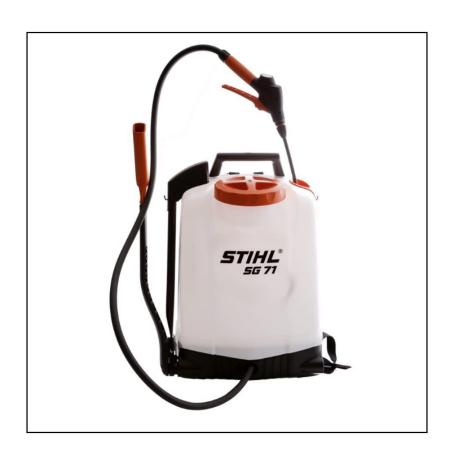

## Stihl SG71 18L Professional Backpack Sprayer

SQ-42550194970

### Stihl SG71 18L Professional Backpack Sprayer

Robust backpack sprayer designed for longer service life and professional use.

Complete with moulded back panel and high quality harness for increase user comfort, the pump lever is inter-changeable with either left or right mounting and the length adjusted.

Additional features include an integrated measuring cap, ergonomic shut off valve & hollow cone brass nozzle as standard. (Additional nozzles can be purchased as accessories).

Overall dimensions: 40 x 40 x 80 cm.