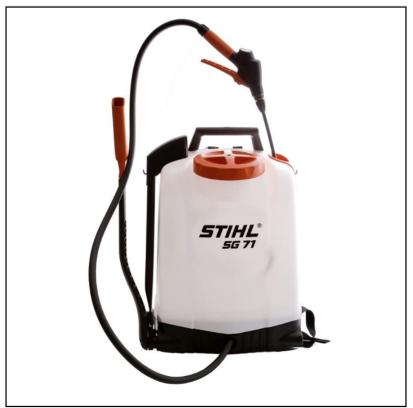

## Stihl SG71 18L Professional Backpack Sprayer

SQ-42550194970

### Stihl SG71 18L Professional Backpack Sprayer

Robust backpack sprayer designed for longer service life and professional use.

Complete with moulded back panel and high quality harness for increase user comfort, the pump lever is inter-changeable with either left or right mounting and the length adjusted.

Additional features include an integrated measuring cap, ergonomic shut off valve & hollow cone brass nozzle as standard. (Additional nozzles can be purchased as accessories).

Overall dimensions: 40 x 40 x 80 cm.