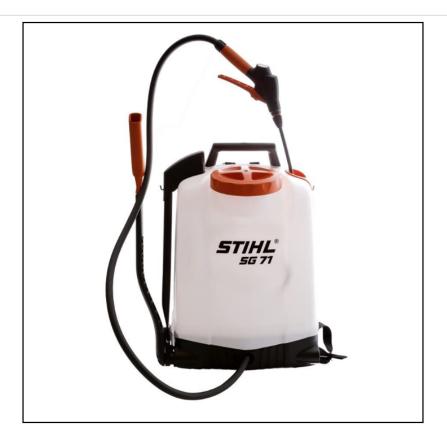

## Stihl SG71 18L Professional Backpack Sprayer

SQ-42550194970

### Stihl SG71 18L Professional Backpack Sprayer

Robust backpack sprayer designed for longer service life and professional use.

Complete with moulded back panel and high quality harness for increase user comfort, the pump lever is inter-changeable with either left or right mounting and the length adjusted.

Additional features include an integrated measuring cap, ergonomic shut off valve & hollow cone brass nozzle as standard. (Additional nozzles can be purchased as accessories).

Overall dimensions: 40 x 40 x 80 cm.