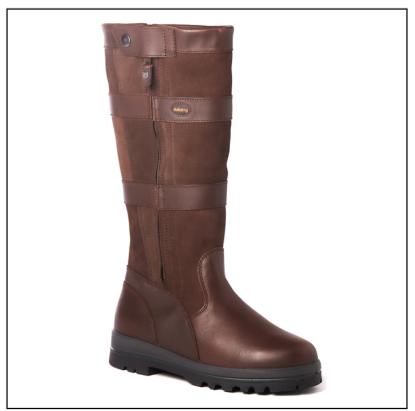

### **Dubarry Wexford Country Boot Java**

The Wexford is a super warm, waterproof and breathable Country boot with side zip button fastening for easy fitting.

Made with  $DryFast-DrySoft^{TM}$  leather and GORE-TEX lined, they have strongly bonded soles making them extremely comfortable and cushioning, especially when crossing rough and wet terrain.

Subtle logos and branding assure the quality of the footwear along with inspiration to adventure. Sustainable too, as Dubarry offer a full repair service to protect your investment

 $\ \, \text{Compliment with one of our performance } \ \, \textbf{Coats \& Jackets} \ \, \text{for a winning weather-beating combination this season}. \\$ 