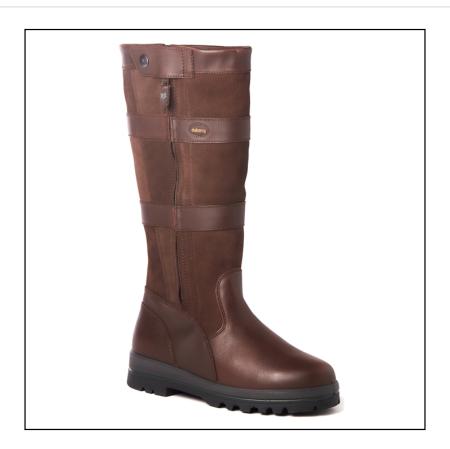

### **Dubarry Wexford Country Boot Java**

The Wexford is a super warm, waterproof and breathable Country boot with side zip button fastening for easy fitting.

Made with  $DryFast-DrySoft^{TM}$  leather and GORE-TEX lined, they have strongly bonded soles making them extremely comfortable and cushioning, especially when crossing rough and wet terrain.