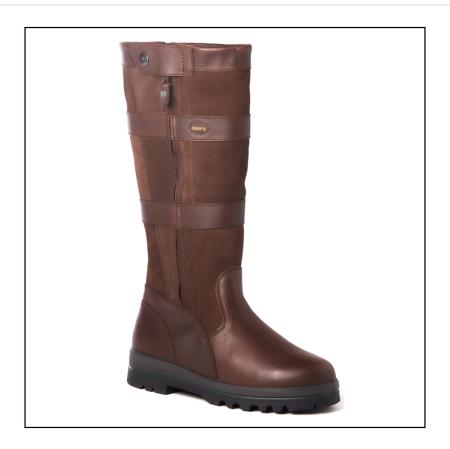

### **Dubarry Wexford Country Boot Java**

The Wexford is a super warm, waterproof and breathable Country boot with side zip button fastening for easy fitting.

Made with  $DryFast-DrySoft^{TM}$  leather and GORE-TEX lined, they have strongly bonded soles making them extremely comfortable and cushioning, especially when crossing rough and wet terrain.

Subtle logos and branding assure the quality of the footwear along with inspiration to adventure. Sustainable too, as Dubarry offer a full repair service to protect your investment

 $\ \, \text{Compliment with one of our performance } \ \, \textbf{Coats \& Jackets} \ \, \text{for a winning weather-beating combination this season}. \\$ 