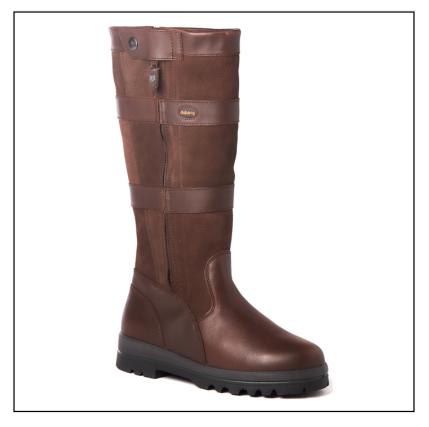

### **Dubarry Wexford Country Boot Java**

The Wexford is a super warm, waterproof and breathable Country boot with side zip button fastening for easy fitting.

Made with  $DryFast-DrySoft^{TM}$  leather and GORE-TEX lined, they have strongly bonded soles making them extremely comfortable and cushioning, especially when crossing rough and wet terrain.

Subtle logos and branding assure the quality of the footwear along with inspiration to adventure. Sustainable too, as Dubarry offer a full repair service to protect your investment

 $\ \, \text{Compliment with one of our performance } \ \, \textbf{Coats \& Jackets} \ \, \text{for a winning weather-beating combination this season}. \\$ 