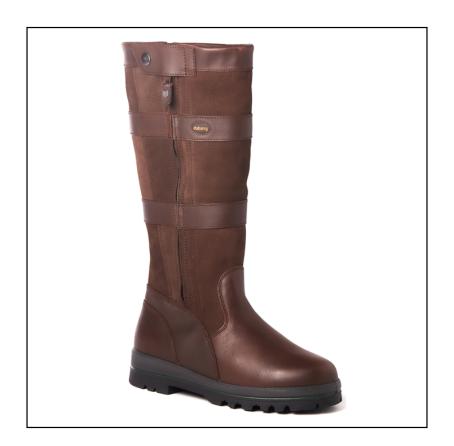

### **Dubarry Wexford Country Boot Java**

The Wexford is a super warm, waterproof and breathable Country boot with side zip button fastening for easy fitting.

Made with  $DryFast-DrySoft^{TM}$  leather and GORE-TEX lined, they have strongly bonded soles making them extremely comfortable and cushioning, especially when crossing rough and wet terrain.

Subtle logos and branding assure the quality of the footwear along with inspiration to adventure. Sustainable too, as Dubarry offer a full repair service to protect your investment

 $\ \, \text{Compliment with one of our performance } \ \, \textbf{Coats \& Jackets} \ \, \text{for a winning weather-beating combination this season}. \\$ 