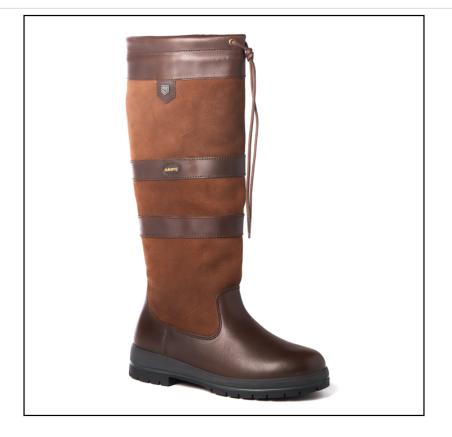

### Dubarry Classic Galway Boot Walnut 20-22000P

#### **Dubarry Classic Galway Boot Walnut**

Inspired by Ireland's elements, designed with decades of technical expertise the Galway Boot is a Dubarry icon and a staple for all country lovers.

Made with DryFast-DrySoft<sup>TM</sup> leather and lined with GORE-TEX, they are waterproof, warm and breathable with shock-absorbing soles for crossing rough and wet terrain.

Available in contrasting colours and materials, these knee-high Galway boots will pair with both trousers & skirts and see you from a muddy country walk to a smart day at the races.

Finished with subtle signature & Gore-Tex branding for full assurance of quality and performance where ever your adventures begin. Sustainable too with a full repair service.