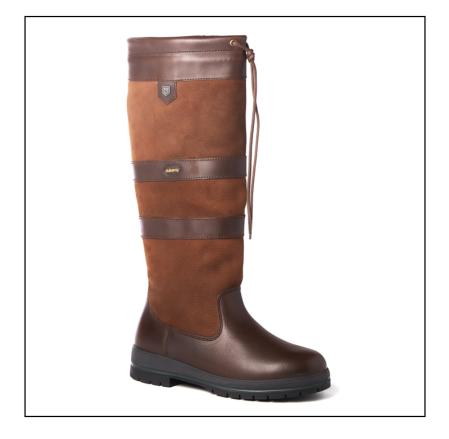

### Dubarry Classic Galway Boot Walnut 20-22000P

#### **Dubarry Classic Galway Boot Walnut**

Inspired by Ireland's elements, designed with decades of technical expertise the Galway Boot is a Dubarry icon and a staple for all country lovers.

Made with DryFast-DrySoft<sup>TM</sup> leather and lined with GORE-TEX, they are waterproof, warm and breathable with shock-absorbing soles for crossing rough and wet terrain.

Available in contrasting colours and materials, these knee-high Galway boots will pair with both trousers & skirts and see you from a muddy country walk to a smart day at the races.

Finished with subtle signature & Gore-Tex branding for full assurance of quality and performance where ever your adventures begin. Sustainable too with a full repair service.