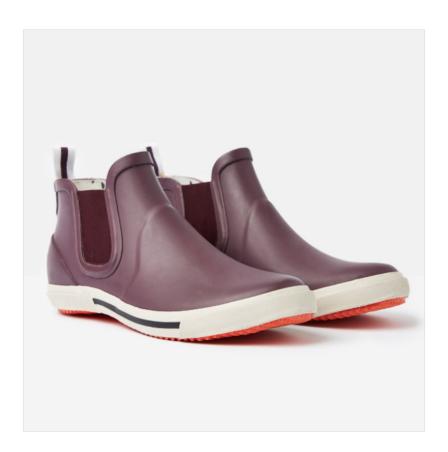

### Joules Rainwell Short Height Slip On Wellies Grape Leaf

Introducing a ladies version of the popular Rainwell welly; a short-height, slip-on boot that combines wet-weather functionality with a trainer like appearance

Comfortable and contemporary with a signature striped pull tab for easy on-off, these versatile sneaker inspired wellies mean you don't have to banish a relaxed vibe to dry days or the gym.

Treat your feet to a new season design or why not browse more styles in our leading BRAND WELLY collection for year round comfort and protection.