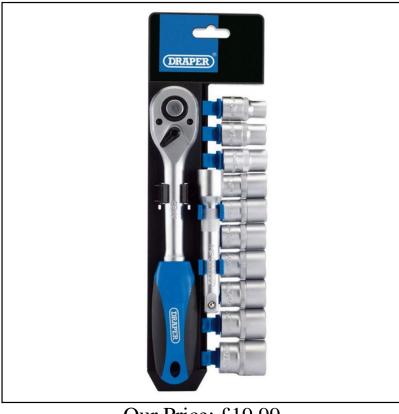

## Draper 16374 12pc 1/2 Inch Square Drive Metric Socket & Ratchet Set

Manufactured from chrome vanadium steel, hardened and tempered with a satin finish.

Supplied with 72 tooth reversible soft grip ratchet and a 100mm extension bar.

Sockets bits included: 10, 13, 14, 15, 16, 17, 18, 19, 21 & 24mm.

Overall product dimensions: 12.6 x 5.6 x 35cm.

Like this Draper 16374 Combined Socket & Ratchet Set? Why not click here to view more tool box essentials in our Hand Tools range.