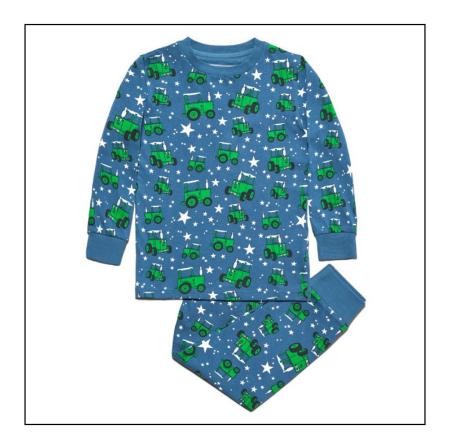

### **Tractor Ted Starry Night Pyjamas**

Perfect for cold winter nights, these soft and snuggly jersey cotton pyjamas have a round neck, long sleeves and fully elasticated bottoms & cuffs for comfort and stretch.

Adorned with mini Teds on a starry background, they're bound to be a winner and what better way to start a fun filled bedtime routine.

Machine washable at 40°; that is when your little one will let you!