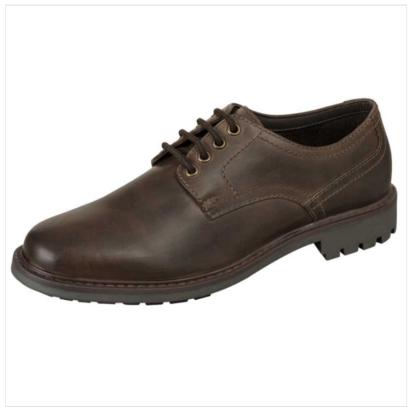

#### **Hoggs of Fife Brora Country Derby Shoes**

Designed for the Country but equally at home on the High Street, these classic lace up Derby style shoes are made from a water repellent waxy leather.

Boasting a storm welt construction, they include a deep tread rubber sole delivering excellent traction & flexibility together with cushioned insoles and smart antiqued eyelets.

Bringing you all day comfort and style, a versatile shoe to dress any occasion from jeans & moleskin's to a more formal ensemble.

Medium Fit.

Available in UK Shoe Sizes: 6.5 - 12.

Like these Hoggs Country Derby Shoes? Why not browse more styles in our our extensive Men's Footwear collection.