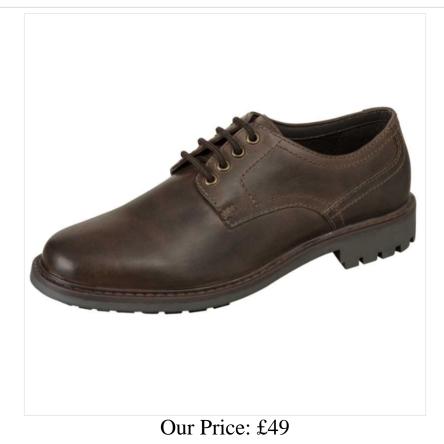

#### **Hoggs of Fife Brora Country Derby Shoes**

Designed for the Country but equally at home on the High Street, these classic lace up Derby style shoes are made from a water repellent waxy leather.

Boasting a storm welt construction, they include a deep tread rubber sole delivering excellent traction & flexibility together with cushioned insoles and smart antiqued eyelets.

Bringing you all day comfort and style, a versatile shoe to dress any occasion from jeans & moleskin's to a more formal ensemble.

Medium Fit.

Available in UK Shoe Sizes: 6.5 - 12.

Like these Hoggs Country Derby Shoes? Why not browse more styles in our our extensive Men's Footwear collection.