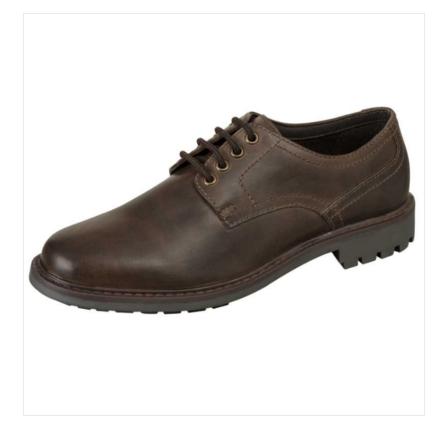

#### **Hoggs of Fife Brora Country Derby Shoes**

Designed for the Country but equally at home on the High Street, these classic lace up Derby style shoes are made from a water repellent waxy leather.

Boasting a storm welt construction, they include a deep tread rubber sole delivering excellent traction & flexibility together with cushioned insoles and smart antiqued eyelets.

Bringing you all day comfort and style, a versatile shoe to dress any occasion from jeans & moleskin's to a more formal ensemble.

Medium Fit.

Available in UK Shoe Sizes: 6.5 - 12.

Like these Hoggs Country Derby Shoes? Why not browse more styles in our our extensive Men's Footwear collection.