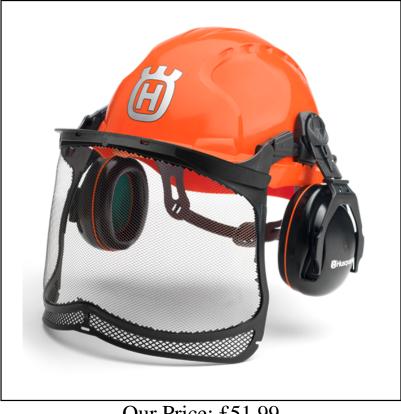

### Husqvarna Classic Forest Chainsaw Helmet

Part of the classic range offering effective & affordable protection for light forestry & gardening work.

Featuring a traditional six-point plastic harness and one-hand adjustable slip ratchet, the harness depth is also adjustable in three steps for individual comfort fit.

Paired with high quality hearing protectors for optimal ergonomics plus mesh visor providing good protection and visibility.

Approved for low temperature working and finished with standard orange accents for maximum visibility in low light.