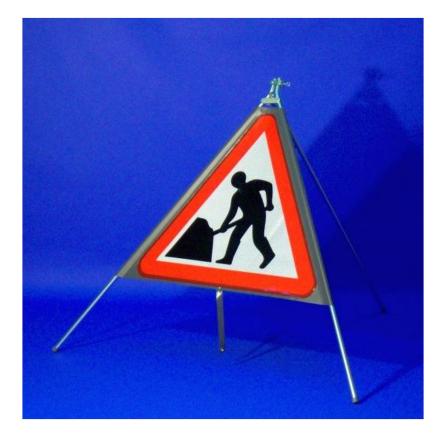

#### Quasar 600mm Person at Work Roll Up Sign

This temporary unit is tripod mounted and can be folded and packed away for easy transportation.

Straightforward to erect, it is constructed from rust proof metalwork and temperature resistant between  $-5^{\circ}$  to  $+30^{\circ}$ .

Road legal when displayed in accordance with DfT guidelines, ideal for Ground Maintenance & Farming concerns with supplementary plates available on request.

Like this Quasar Fold-Up Temporary Work Sign? Why not browse more essential & accessories in our Arboriculture range.