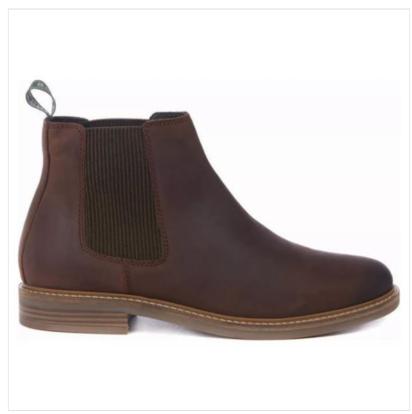

### **Barbour Farsley Chocolate Chelsea Boots**

Destined never to go out of fashion, these classic Chelsea Boots can be paired up or down to suit your day wherever you happen to be heading out this season.

Constructed with a leather upper and a cotton canvas heel counter, they are as comfortable to wear as unmistakable Barbour to look at.

Standout features include signature loop pulls, heritage Tartan lining and the branded 'walking man' motif to the outsole.