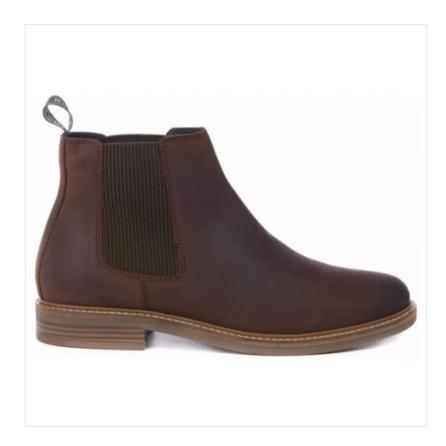

### **Barbour Farsley Chocolate Chelsea Boots**

Destined never to go out of fashion, these classic Chelsea Boots can be paired up or down to suit your day wherever you happen to be heading out this season.

Constructed with a leather upper and a cotton canvas heel counter, they are as comfortable to wear as unmistakable Barbour to look at.

Standout features include signature loop pulls, heritage Tartan lining and the branded 'walking man' motif to the outsole.