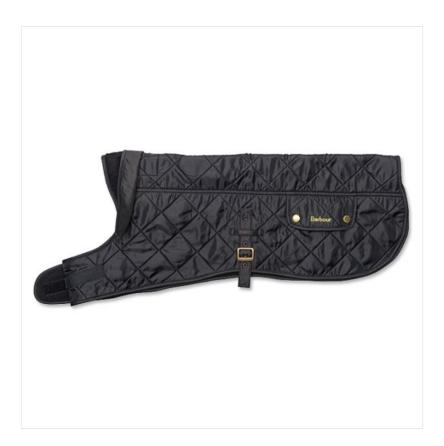

# Barbour Polarquilt Dog Coat Black

21-16367P

### **Barbour Polarquilt Dog Coat Black**

Constructed in Barbour's iconic diamond quilt, this stylish canine coat is the perfect way to pamper those finer breeds and dogs who tend to feel the cold.

Ideal for active dogs who like to adventure, the quilting is slightly thinner to keep them warm without over heating.

Available in a wide range of sizes to suit your four-legged friend, the velcro neck fastening and buckle belly strap make it quick and easy to fine tune for a comfort fit.

Finished with a signature patch pocket for ultimate showmanship in the pack, it's the wardrobe addition to go exploring in for sure.