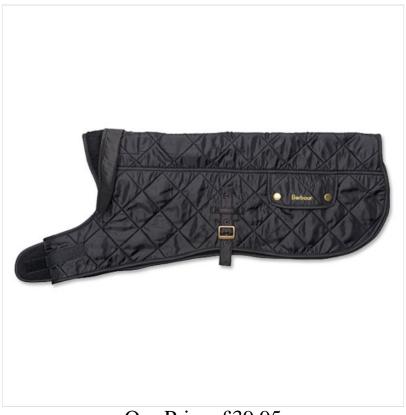

# Barbour Polarquilt Dog Coat Black

21-16367P

### **Barbour Polarquilt Dog Coat Black**

Constructed in Barbour's iconic diamond quilt, this stylish canine coat is the perfect way to pamper those finer breeds and dogs who tend to feel the cold.

Ideal for active dogs who like to adventure, the quilting is slightly thinner to keep them warm without over heating.

Available in a wide range of sizes to suit your four-legged friend, the velcro neck fastening and buckle belly strap make it quick and easy to fine tune for a comfort fit.

Finished with a signature patch pocket for ultimate showmanship in the pack, it's the wardrobe addition to go exploring in for sure.