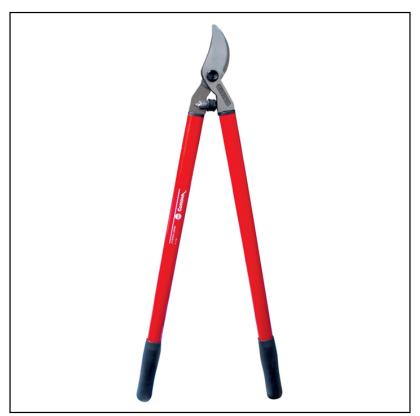

### Corona SL4150 29" Bypass Loppers

Designed for long lasting use, this 1 1/2" cutting capacity Bypass Lopper makes light work of those heavy duty arboricultural tasks.

Featuring a re-sharpenable and forged radial arc bypass blade, it is the preferred cutting tool used by professionals day in and day out for precise results .

Comes with lightweight, high-strength aluminium handles with non-slip and cushioned grips plus shock-stop bumper to reduce arm and shoulder fatigue.

Overall dimensions - 2.5 x 2.5 x 73.7 cm

Weight - 1.2 kg