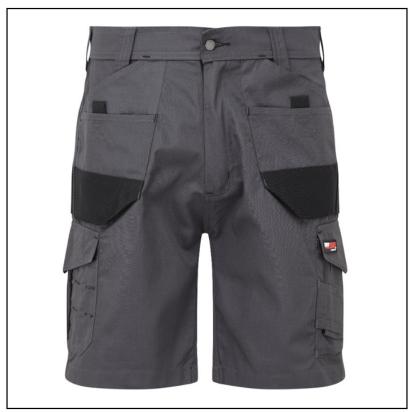

### **TuffStuff Elite Work Shorts Grey**

Combat style with plenty of close space for tools and essentials, these new to the range Elite shorts are assured to keep you cool when the going gets 'tuff'.

Crafted in a lightweight rip-stop fabric for dusk to dawn comfort, they are triple stitched at the seams for added strength and finished with 'Tuffex' trim at the wear points.

Designed to work equally as hard as you do, they are fit for duty in warm conditions whether out on site or just pottering at home doing chores.

Available sizes: UK Waist 32? - 44?.

Like these TuffStuff Work Shorts? Why not browse more everyday essentials in our Workwear & PPE range.

# TuffStuff Elite Work Shorts Grey

21-41210P