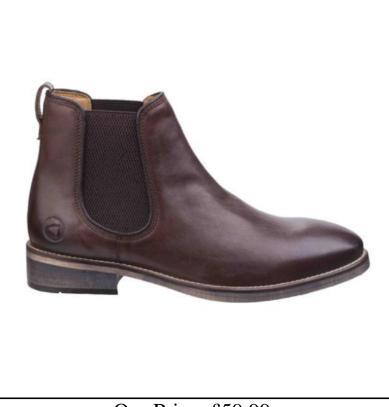

# Cotswold Corsham Dark Brown Chelsea Boot 20-08957P





## Cotswold Corsham Dark Brown Chelsea Boot 20-08957P





Our Price: £59.99

## Description

#### **Cotswold Corsham Dark Brown Chelsea Boot**

Taking inspiration from the towns and villages of the Cotswolds region, the Corsham is a traditionally designed country dealer boot but elegantly styled in a luxury leather upper.

Featuring a padded leather lined foot bed to cushion the foot for everyday comfort, authentic look sole with TPR ball & heel grip, the boots are cleanly finished with contrast stitched accents alongside embossed Cotswold branding.

Sleek and smart for year round wear, these classic Chelsea boots look great with jeans & chinos and an assured addition to the footwear department this season.

Available in UK sizes 6-12.

Like this Cotswold Corsham Chelsea Boot? Why not browse our extensive Men's Footwear collections.

To keep up