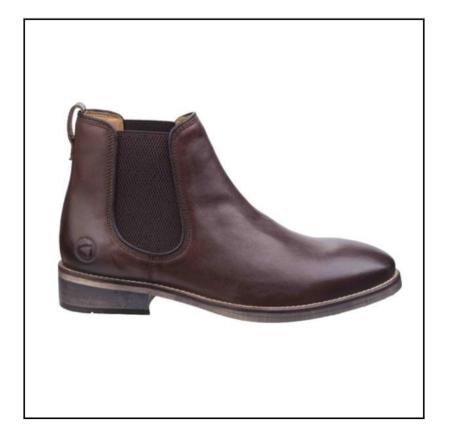

# Cotswold Corsham Dark Brown Chelsea Boot 20-08957P

#### **Cotswold Corsham Dark Brown Chelsea Boot**

Taking inspiration from the towns and villages of the Cotswolds region, the Corsham is a traditionally designed country dealer boot but elegantly styled in a luxury leather upper.

Featuring a padded leather lined foot bed to cushion the foot for everyday comfort, authentic look sole with TPR ball & heel grip, the boots are cleanly finished with contrast stitched accents alongside embossed Cotswold branding.

Sleek and smart for year round wear, these classic Chelsea boots look great with jeans & chinos and an assured addition to the footwear department this season.

Available in UK sizes 6-12.

Like this Cotswold Corsham Chelsea Boot? Why not browse our extensive Men's Footwear collections.