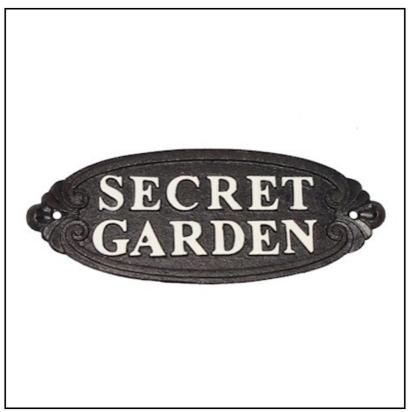

### Ascalon Cast Iron 'Secret Garden' Oval Plaque

Garden signs are an increasingly popular way to mark your own little space and this vintage style plaque seems just fitting for any cherished garden.

Featuring embossed lettering & detail and painted white for authentic effect, it has been crafted from cast iron and fully weatherproof for years to come.

A delightful accessory to personalised your home and if not for yourself, a wonderful gift idea for any Gardener in your life.

Dimensions: 22cm x 9cm.

Fixtures & fittings not included.

Like this Ascalon Cast Iron Garden Plaque? Why not browse the FULL COLLECTION to create your perfect outdoor retreat.