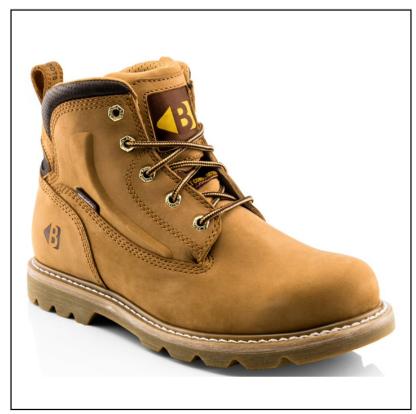

### **Buckler B2800 Non-Safety Lace Boot**

A functional utility boot built with non-hazard agricultural work in mind that includes a clearly visible permanent identification tab ensuring they're not confused with their safety stablemates.

Triple stitched uppers combined with a Goodyear welted construction form a tough work boot that looks as good in the fields as it does down the pub.

Available in UK Shoe Sizes: 6-12.

Like these Buckler B2800 Safety Lace Boots? Why not check out extensive Safety Boot range?