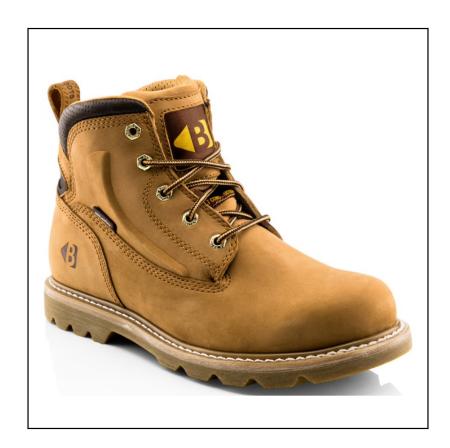

### **Buckler B2800 Non-Safety Lace Boot**

A functional utility boot built with non-hazard agricultural work in mind that includes a clearly visible permanent identification tab ensuring they're not confused with their safety stablemates.

Triple stitched uppers combined with a Goodyear welted construction form a tough work boot that looks as good in the fields as it does down the pub.

Available in UK Shoe Sizes: 6-12.

Like these Buckler B2800 Safety Lace Boots? Why not check out extensive Safety Boot range?