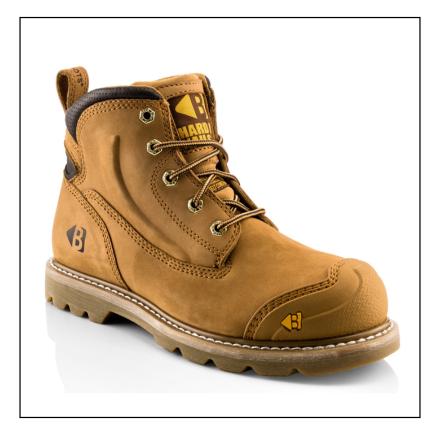

## **Buckler B650SM Nubuck Leather Safety Lace Boot**

An evolutionary improvement on its predecessor, B650 is the newest member of the Goodyear welted Hard As Nails family with suggested sector use in Agriculture, Construction, Engineering, Maintenance & Trades.

Besides a wider fitting than the standard toe cap on Goodyear welted styles, the 650SM features a dual thickness rubber scuff toe and comes fitted with a K3 rubber sole for maximum (SRC) slip resistance.

Certified to European SB P HRO SRC standards providing hazard protection par excellence and packaged in new Honey nubuck leather uppers, are these not one of the best looking safety boots you've seen?