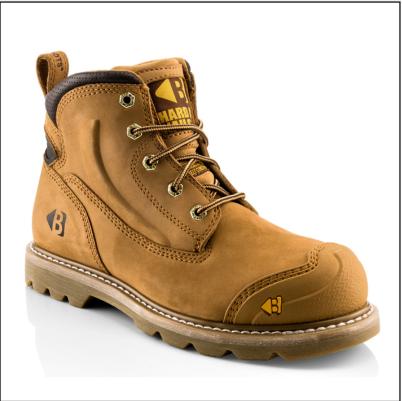

## **Buckler B650SM Nubuck Leather Safety Lace Boot**

An evolutionary improvement on its predecessor, B650 is the newest member of the Goodyear welted Hard As Nails family with suggested sector use in Agriculture, Construction, Engineering, Maintenance & Trades.

Besides a wider fitting than the standard toe cap on Goodyear welted styles, the 650SM features a dual thickness rubber scuff toe and comes fitted with a K3 rubber sole for maximum (SRC) slip resistance.

Certified to European SB P HRO SRC standards providing hazard protection par excellence and packaged in new Honey nubuck leather uppers, are these not one of the best looking safety boots you've seen?