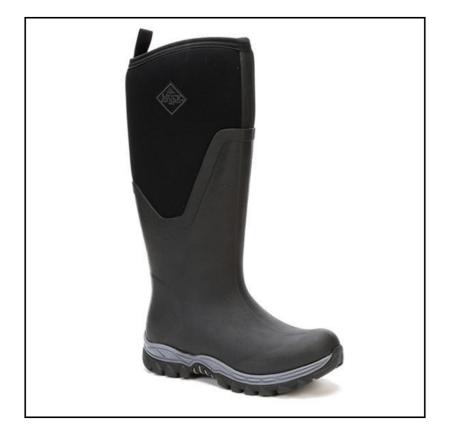

### **Muck Boot Ladies Arctic Sport II Tall Boots Black**

The Arctic Sport II tall boots are designed for women who love the outdoors, even in the coldest conditions, so whether you're walking the dog or out about town, these high-performance winter sport boots will keep your feet comfortable all day long.

Stepping up the heat factor with cosy fleece lining and a 5mm neoprene inner boot for ultimate warmth in extreme conditions, the stretch-fit top-line binds to the contours of your leg to keep cold air out and warm air in.

100% waterproof & lightweight on your feet, an EVA moulded midsole provides excellent support underfoot as the rugged outsole complements with protection and stability.

"Tried and tested up at the stables, these boots are surprisingly cool in summer so great for all year round. Easy to slip on and off, ultra cushioning across the paddock and best of all the moulded top line means the boot does not clog up with stray bits of bedding, hay or straw."

Built to battle the elements without compromising on style, a super pair of wellies to see you through winter and beyond.

Like these Muck Boot Ladies Artic II Tall Boots? Why not check out our extensive Ladies Wellies collection.