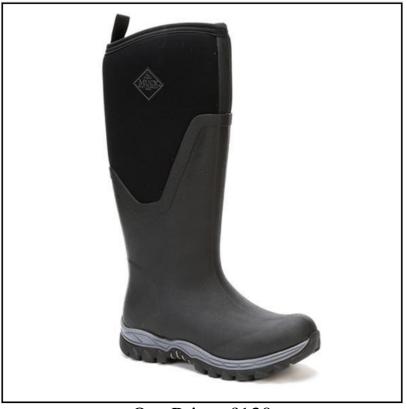

### **Muck Boot Ladies Arctic Sport II Tall Boots Black**

The Arctic Sport II tall boots are designed for women who love the outdoors, even in the coldest conditions, so whether you're walking the dog or out about town, these high-performance winter sport boots will keep your feet comfortable all day long.

Stepping up the heat factor with cosy fleece lining and a 5mm neoprene inner boot for ultimate warmth in extreme conditions, the stretch-fit top-line binds to the contours of your leg to keep cold air out and warm air in.

100% waterproof & lightweight on your feet, an EVA moulded midsole provides excellent support underfoot as the rugged outsole complements with protection and stability.

"Tried and tested up at the stables, these boots are surprisingly cool in summer so great for all year round. Easy to slip on and off, ultra cushioning across the paddock and best of all the moulded top line means the boot does not clog up with stray bits of bedding, hay or straw."

Built to battle the elements without compromising on style, a super pair of wellies to see you through winter and beyond.

Like these Muck Boot Ladies Artic II Tall Boots? Why not check out our extensive Ladies Wellies collection.