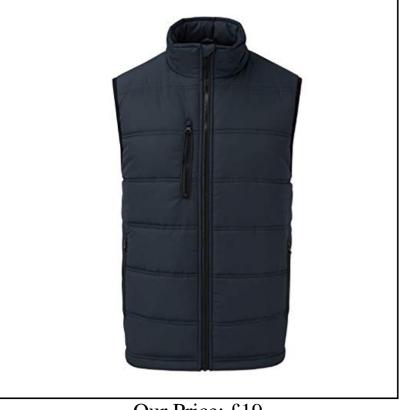

## **Castle Carlton Navy Blue Bodywarmer**

Part of the Fortress range specifically designed to offer exceptional weather protection, the Carlton Bodywarmer has been crafted using 280gsm good quality quilting.

Featuring a hard wearing outer and zip secure pockets for your phone and other important essentials, a stylish layer for the winter wardrobe performing equally as well as a stand alone piece when the warmer weather kicks in.

# Castle Carlton Navy Blue Bodywarmer

21-41181P