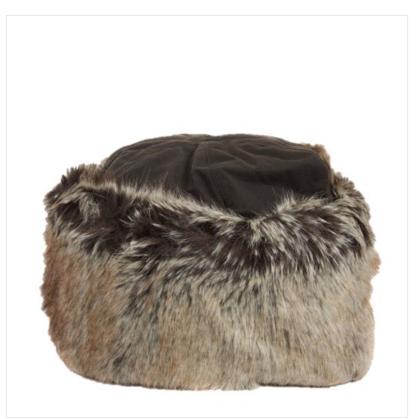

### **Barbour Ladies Ambush Hat Olive**

Wrap up your look in total style this season with our striking ladies winter hat based on the classic Russian design.

Made with a robust 6oz waxed cotton outer and cosy fleece lined crown for unbeatable warmth, this ultra chic hat is trimmed with luxuriously soft faux fur offering exceptional warmth and insulation.

Brimming with elegance, Cossack styling is sure to add a touch of glamour to your winter wardrobe and admiring glances from afar.

UK Sizes: S-XL.

Like this Barbour Ambush Hat? Why not browse more BRAND accessories in our Women's Country Collection.