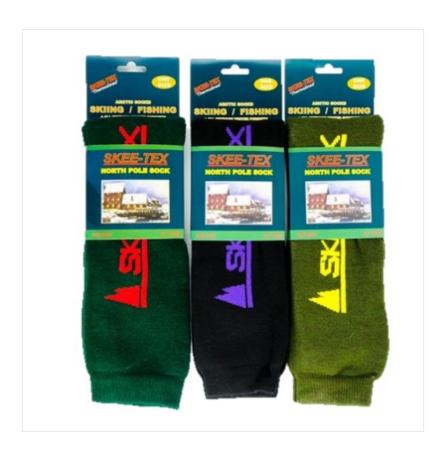

### **Skee-Tex North Pole Thermal Socks**

Tube style Thermolined Artic socks ideal for Skiing, Fishing and all outdoor Winter pursuits.

Available in Green with Skee-Tex Logo branding.

One size fits all.

Priced per pair.

# Technical Data Colour Black, Green, Olive