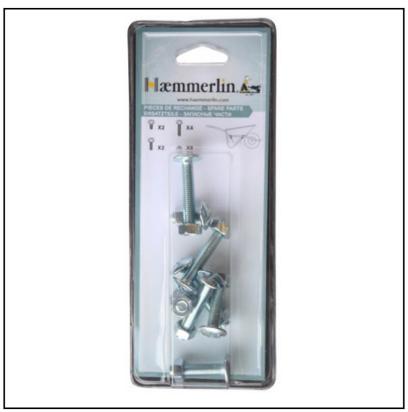

### **Haemmerlin Wheelbarrow Replacement Tray Fittings**

Ground to a halt because your wheelbarrow fittings have come loose, then panic not, we can get you back on the road in a jiffy.

In partnership with Haemmerlin, we are delighted to now offer genuine replacement tray fittings which are suitable for re-securing the latest ranges of Haemmerlin & Chillington trays to frames.

Available in a full set of assorted sizes, a handy investment for the garden shed to keep you & your wheelbarrow on the move.

Like these Haemmerlin Wheelbarrow Tray Fittings? Why not browse our superb collection of Haemmerlin products & spares.