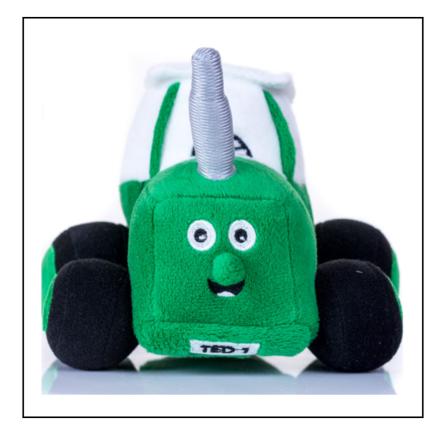

#### **Tractor Ted Large Soft Toy**

Made of soft plush fabric with embroidered face & authentic detailing, this Tractor Ted soft toy is just perfect for little hands with big hearts.

Ideal for snuggles & cuddles during the bedtime routine and small enough for big adventures on a family day out, a gorgeously soft Mini-Me Ted your little one won't want to be without.

Size: H12cm, W16.7cm x D16.5cm.

Click here to check out more great products in our Tractor Ted range & be sure to join us on Facebook & Instagram for news, offers and promotions.