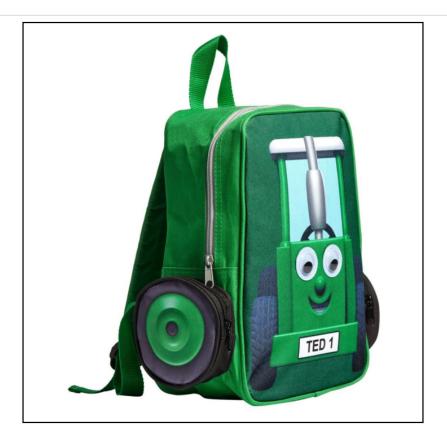

### **Tractor Ted Dark Green Rucksack**

This adorable backpack is ideal for little ones who are always on the go and features adjustable padded shoulder straps so it can grow as they grow.

It will easily hold pre-school essentials and has a roomy main pocket and a 'TED 1' pocket on the front,.

Overall dimensions: H31 x W28 x D12cm.

Great for carrying snacks, pencils & perfect for days out and an absolute essential for all Tractor Ted fans.

Click  $\underline{\text{here}}$  to check out more great products in our Tractor Ted range.