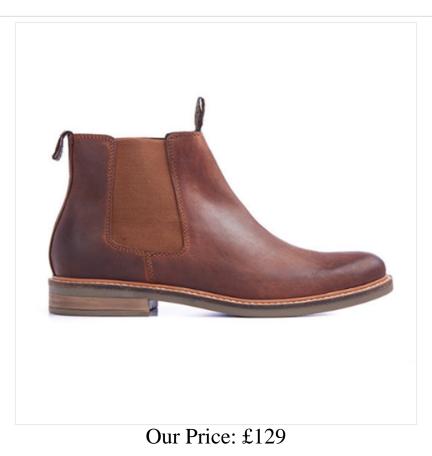

### **Barbour Farsley Dark Tan Chelsea Boots**

Destined never to go out of fashion, these classic Chelsea Boots can be paired up or down to suit your day wherever you happen to be stepping out this season.

Constructed with a leather upper and a cotton canvas heel counter, they are as comfortable to wear as unmistakable Barbour to look at.

Featuring signature loop pulls, heritage Tartan lining with a branded 'walking man' motif to the outsole.