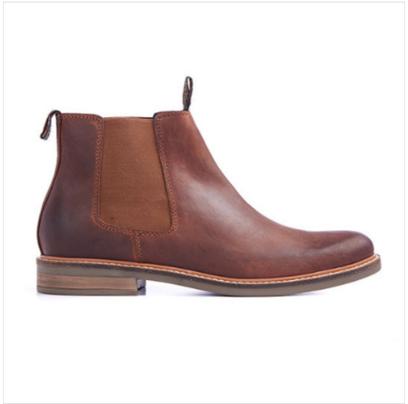

### **Barbour Farsley Dark Tan Chelsea Boots**

Destined never to go out of fashion, these classic Chelsea Boots can be paired up or down to suit your day wherever you happen to be stepping out this season.

Constructed with a leather upper and a cotton canvas heel counter, they are as comfortable to wear as unmistakable Barbour to look at.

Featuring signature loop pulls, heritage Tartan lining with a branded 'walking man' motif to the outsole.