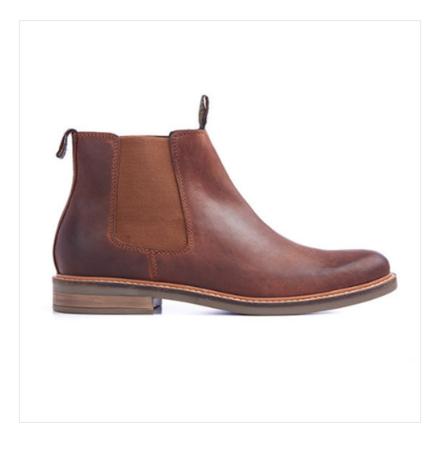

### **Barbour Farsley Dark Tan Chelsea Boots**

Destined never to go out of fashion, these classic Chelsea Boots can be paired up or down to suit your day wherever you happen to be stepping out this season.

Constructed with a leather upper and a cotton canvas heel counter, they are as comfortable to wear as unmistakable Barbour to look at.

Featuring signature loop pulls, heritage Tartan lining with a branded 'walking man' motif to the outsole.