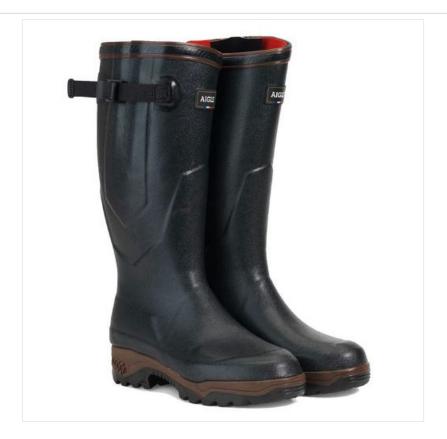

## **Aigle Parcours 2 Iso Wellington Boots Bronze**

With its tri-density rubber sole and shock-absorbing cushion, the Parcours 2 boot is the first anti-fatigue boot of its kind, offering exceptional comfort to keep you outside for longer without limitation.

Easy to pull on and off, thanks to the adjustable gusset, the boot features a neoprene lining for fantastic insulation and a unique cut at the ankle to hold the foot firmly in place.

Resulting from 2 years intensive R&D, this innovative design has been tried and tested by hunters, environmentalists & forest rangers alike because protecting your feet means protecting your body too.

Ideal for all terrains and every type of weather, put your best foot forward in these Aigle Parcours 2 and take confident strides ahead.

For help on sizing to ensure the perfect fit, please refer to the Aigle Size-Guide for unique Boot heights & Calf measurements.