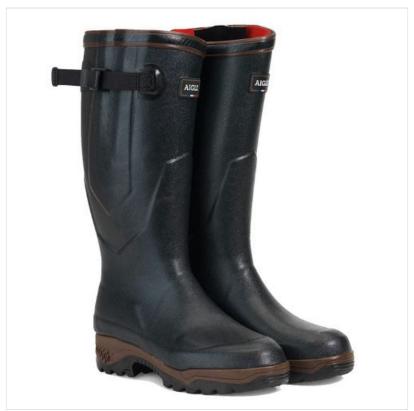

## **Aigle Parcours 2 Iso Wellington Boots Bronze**

With its tri-density rubber sole and shock-absorbing cushion, the Parcours 2 boot is the first anti-fatigue boot of its kind, offering exceptional comfort to keep you outside for longer without limitation.

Easy to pull on and off, thanks to the adjustable gusset, the boot features a neoprene lining for fantastic insulation and a unique cut at the ankle to hold the foot firmly in place.

Resulting from 2 years intensive R&D, this innovative design has been tried and tested by hunters, environmentalists & forest rangers alike because protecting your feet means protecting your body too.