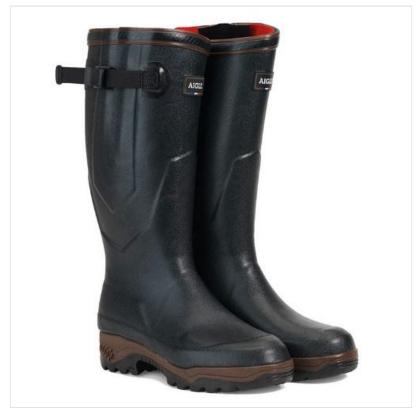

## **Aigle Parcours 2 Iso Wellington Boots Bronze**

With its tri-density rubber sole and shock-absorbing cushion, the Parcours 2 boot is the first anti-fatigue boot of its kind, offering exceptional comfort to keep you outside for longer without limitation.

Easy to pull on and off, thanks to the adjustable gusset, the boot features a neoprene lining for fantastic insulation and a unique cut at the ankle to hold the foot firmly in place.

Resulting from 2 years intensive R&D, this innovative design has been tried and tested by hunters, environmentalists & forest rangers alike because protecting your feet means protecting your body too.

Ideal for all terrains and every type of weather, put your best foot forward in these Aigle Parcours 2 and take confident strides ahead.

For help on sizing to ensure the perfect fit, please refer to the Aigle Size-Guide for unique Boot heights & Calf measurements.