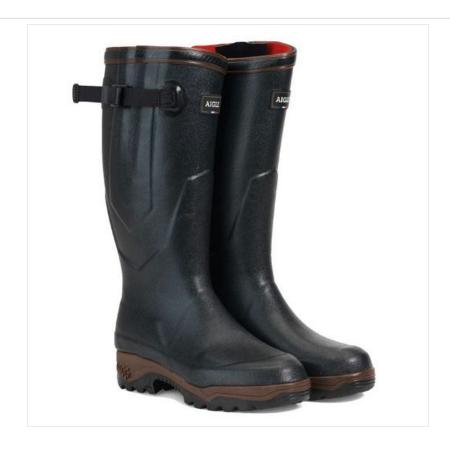

## **Aigle Parcours 2 Iso Wellington Boots Bronze**

With its tri-density rubber sole and shock-absorbing cushion, the Parcours 2 boot is the first anti-fatigue boot of its kind, offering exceptional comfort to keep you outside for longer without limitation.

Easy to pull on and off, thanks to the adjustable gusset, the boot features a neoprene lining for fantastic insulation and a unique cut at the ankle to hold the foot firmly in place.

Resulting from 2 years intensive R&D, this innovative design has been tried and tested by hunters, environmentalists & forest rangers alike because protecting your feet means protecting your body too.

Ideal for all terrains and every type of weather, put your best foot forward in these Aigle Parcours 2 and take confident strides ahead.

For help on sizing to ensure the perfect fit, please refer to the Aigle Size-Guide for unique Boot heights & Calf measurements.