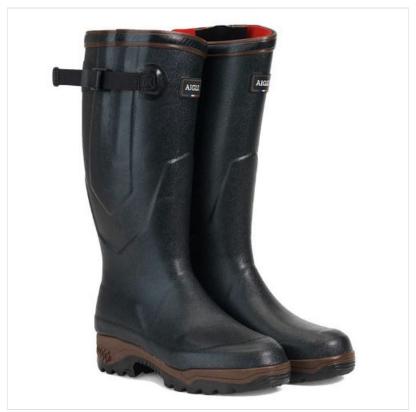

# Aigle Parcours 2 Iso Wellington Boots Bronze

## **Aigle Parcours 2 Iso Wellington Boots Bronze**

With its tri-density rubber sole and shock-absorbing cushion, the Parcours 2 boot is the first anti-fatigue boot of its kind, offering exceptional comfort to keep you outside for longer without limitation.

Easy to pull on and off, thanks to the adjustable gusset, the boot features a neoprene lining for fantastic insulation and a unique cut at the ankle to hold the foot firmly in place.

Resulting from 2 years intensive R&D, this innovative design has been tried and tested by hunters, environmentalists & forest rangers alike because protecting your feet means protecting your body too.

Ideal for all terrains and every type of weather, put your best foot forward in these Aigle Parcours 2 and take confident strides ahead.

For help on sizing to ensure the perfect fit, please refer to the Aigle Size-Guide for unique Boot heights & Calf measurements.