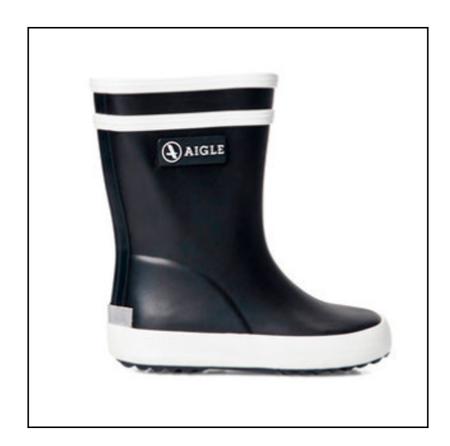

#### **Aigle Baby Flac Unisex Wellington Boots Marine**

Instantly recognisable from other boots with two white bands, reflective heel strips and grown up branding, these super cute waterproof wellies are perfect to brave the good old British weather and venture outside for some fun splashing in puddles & kicking up leaves.

Mid-cut with a wide fit, they are easy for little ones to pull on and the handy removable insole is ideal to keep clean & dry in case of the occasional 'booter' or two

Currently available in EU Sizes 19-23 and for help with sizing to ensure the perfect fit, please refer to the Aigle Size-Guide for unique Boot heights & Calf measurements.