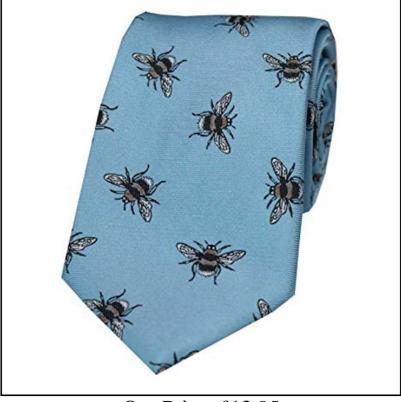

## Soprano Bumble Bee Pastel Blue Luxury Silk Tie

Inspired by nature and adorned with our most humble fuzzy friend, this Soprano Silk Tie has been woven in 100% silk for a luxurious feel, perfect drape and its light reflective qualities.

Designed to brighten the mood & any classic or modern look, this striking tie is sure to mark you out from the crowd whether out in the country or a trip into town.

Part of the Country Collection in bold rich tones and exquisite designs, a fitting treat for yourself or any nature lover close by.