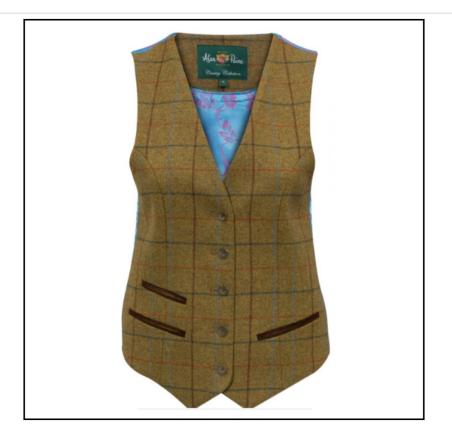

### Alan Paine Combrook Ladies Gorse Tweed Lined Back Waistcoat

Layer up in style to complete your country inspired look with this Alan Paine Classic Fit waistcoat which is equally as charming off the field as on.

Tailored in a flattering feminine line and beautifully crafted from 100% tweed wool, a water repellent outer features for those unpredictable showers and tastefully finishes with contrast buttons & lining, neat jetted pockets and a gorgeous patterned back panel with adjustable strap.