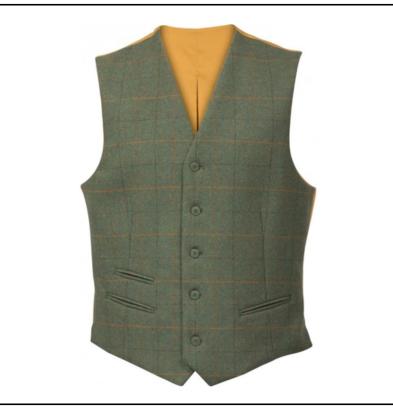

# Alan Paine Combrook Men's Lovat Tweed Lined Back Waistcoat

This Classic Fit waistcoat has been thoughtfully designed with an action back pleat for ease of movement and an adjustable rear strap for that all round snug feeling when you most need it.

Beautifully crafted from water repellent pure wool tweed, this waistcoat features a button centre front fastening, ticket pocket and tastefully finished in a contrasting lined back.

Ideal for layering to stay warm & dry and fitting for any off field occasion, a versatile addition to your county wardrobe and the perfect accompaniment to elevate the Combrook Tweed collection.