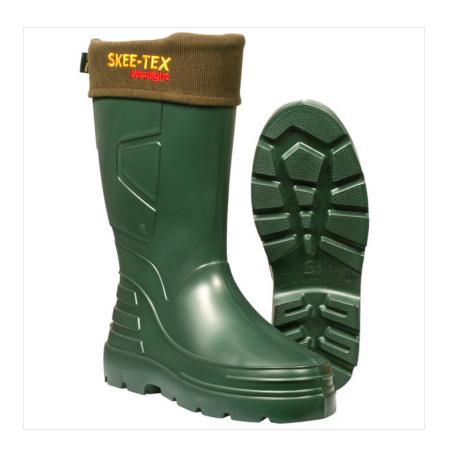

## Skee-Tex Ultra Light Weight Boot

20-09194P

### Skee-Tex Ultra Light Weight Boot

Designed mainly for work and leisure such as fishing, angling, agriculture, farming etc, these super light Skee-Tex Boots protect against cold and wetness providing full isolation from the surface.

EVA footwear is extremely durable & water resistant whilst protecting against low temperatures and all boots have a removable lining with a stiffen insole in the form of a sock to allow easy removal for washing.