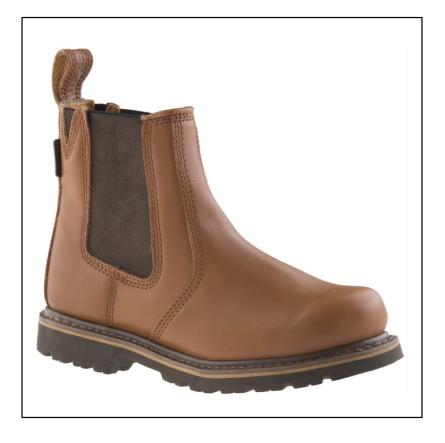

#### **Buckler Buckflex Sundance Tan Dealer Boot**

The innovative Buckflex system provides a built-in shoehorn for easy on/easy off and no heel 'dig' whilst driving or operating foot control machinery.

Offering close comfort with full ankle support throughout the lifetime of the boot, this Buckler non-safety boot style features a unique and permanent identification tab to ensure they're not confused with their safety stablemates.