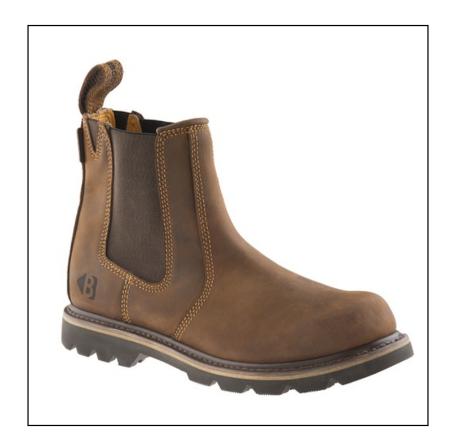

# Buckler Buckflex Leather Lined Dealer Boot

Our Price: £104.99

## **Buckler Buckflex Leather Lined Dealer Boot**

This premium quality non-safety boot is fully lined in cowhide leather and features the Buckflex built-in shoehorn system for easy on/easy off and no heel 'dig' whilst driving or operating foot control machinery.

Offering close comfort with full ankle support throughout the lifetime of the boot, this Buckler non-safety boot style features a unique and permanent identification tab to ensure they're not confused with their safety stablemates.