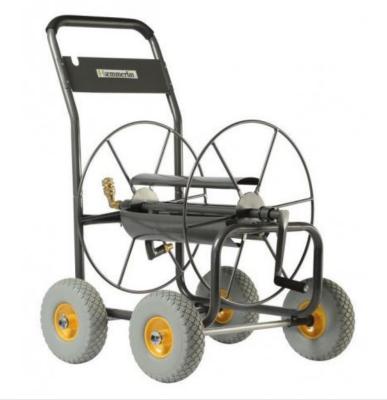

## Haemmerlin Four Wheel Hose Reel 110m

Keep your lawn in pristine condition this season and safely store away loose hosepipe as well as avoiding the ongoing hassles of tangles & kinks.

This Haemmerlin 110 Metre Hose Reel is purposely designed for grounds over 2500 square metres, making it ideal for golf courses, hotels, sports clubs, construction sites as well as large gardens.

Featuring four wheels, braking system and an ergonomic handle with foam, it is durable and comfortable to use when transporting and winding your hose.

Like this Haemmerlin Four Wheel Hose Reel 110m? We have a great range of products to help you create your perfect outdoor space, so why not browse our huge Garden Collection today.