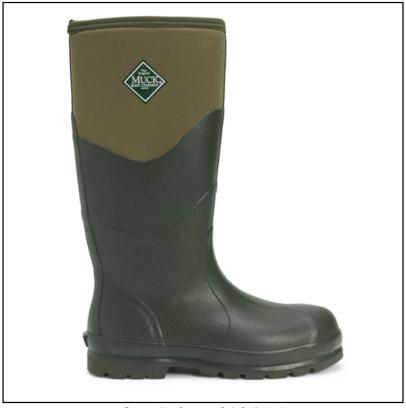

#### **Muck Boot Chore Unisex 2k Tall Boots Moss**

Whether you're a farmer or simply find yourself trudging across open countryside, these high performance wellingtons boast a rugged and dependable design.

Offering superb foot protection with reinforcement on the toe, instep, heel & Achilles area, those extra muddy days are accommodated thanks to a dual density sole with deep cut tread providing better grip and stability.

All in all, a fully functional work boot with neoprene flexibility for active days out and steel shank arch support to help reduce fatigue.

Estimated boot height 42cm/ 16.5".

Available in UK sizes: 5-13.