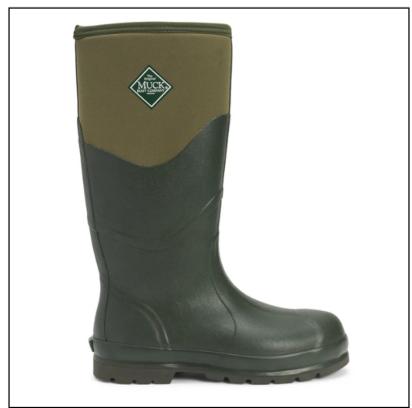

#### **Muck Boot Chore Unisex 2k Tall Boots Moss**

Whether you're a farmer or simply find yourself trudging across open countryside, these high performance wellingtons boast a rugged and dependable design.

Offering superb foot protection with reinforcement on the toe, instep, heel & Achilles area, those extra muddy days are accommodated thanks to a dual density sole with deep cut tread providing better grip and stability.

All in all, a fully functional work boot with neoprene flexibility for active days out and steel shank arch support to help reduce fatigue.

Estimated boot height 42cm/ 16.5".

Available in UK sizes: 5-13.