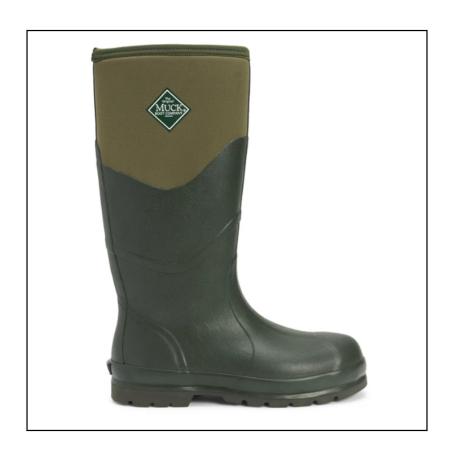

#### **Muck Boot Chore Unisex 2k Tall Boots Moss**

Whether you're a farmer or simply find yourself trudging across open countryside, these high performance wellingtons boast a rugged and dependable design.

Offering superb foot protection with reinforcement on the toe, instep, heel & Achilles area, those extra muddy days are accommodated thanks to a dual density sole with deep cut tread providing better grip and stability.

All in all, a fully functional work boot with neoprene flexibility for active days out and steel shank arch support to help reduce fatigue.

Estimated boot height 42cm/ 16.5".

Available in UK sizes: 5-13.