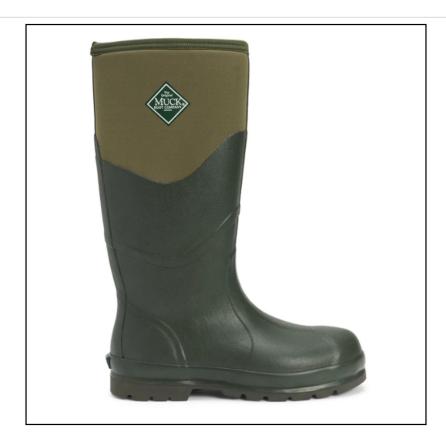

#### **Muck Boot Chore Unisex 2k Tall Boots Moss**

Whether you're a farmer or simply find yourself trudging across open countryside, these high performance wellingtons boast a rugged and dependable design.

Offering superb foot protection with reinforcement on the toe, instep, heel & Achilles area, those extra muddy days are accommodated thanks to a dual density sole with deep cut tread providing better grip and stability.

All in all, a fully functional work boot with neoprene flexibility for active days out and steel shank arch support to help reduce fatigue.

Estimated boot height 42cm/ 16.5".

Available in UK sizes: 5-13.