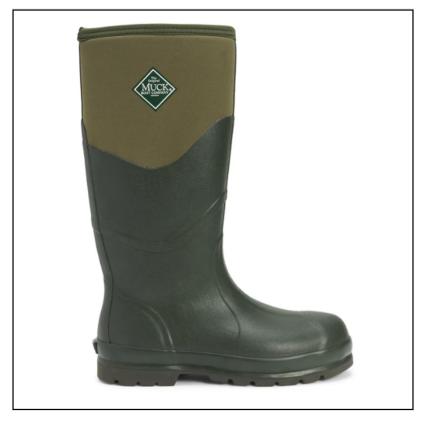

#### **Muck Boot Chore Unisex 2k Tall Boots Moss**

Whether you're a farmer or simply find yourself trudging across open countryside, these high performance wellingtons boast a rugged and dependable design.

Offering superb foot protection with reinforcement on the toe, instep, heel & Achilles area, those extra muddy days are accommodated thanks to a dual density sole with deep cut tread providing better grip and stability.

All in all, a fully functional work boot with neoprene flexibility for active days out and steel shank arch support to help reduce fatigue.

Estimated boot height 42cm/ 16.5".

Available in UK sizes: 5-13.